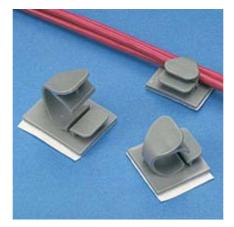

- Routes and secures cords and cables
- Convenient releasable latch
- Available in six sizes with releasable latch
- Rubber-based adhesive provides a strong and reliable bond

| Part Number:<br>Product Family:<br>Product Line: | LWC19-A-C14<br>Latching Wire Clips<br>Adhesive Backed |
|--------------------------------------------------|-------------------------------------------------------|
| Product Line:                                    | Adhesive Mounts                                       |
| RoHS Compliancy Status:                          | Compliant                                             |
| Part Description:                                | Adhesive Backed Latching Wire Clip                    |
| Product Type:                                    | Mounting Device                                       |
| Material:                                        | Nylon 6.6                                             |
| Color:                                           | Gray                                                  |
| Height (In.):                                    | .39                                                   |
| Height (mm):                                     | 9.9                                                   |
| Length (In.):                                    | .85                                                   |
| Length (mm):                                     | 21.6                                                  |
| Width (In.):                                     | .61                                                   |
| Width (mm):                                      | 15.5                                                  |
| Adhesive Type:                                   | Rubber                                                |
| Environment:                                     | Indoors                                               |
| Max. Bundle Diameter (In.):                      | .19                                                   |
| Max. Bundle Diameter (mm):                       | 4.8                                                   |
| Max. Static Load (g):                            | 113                                                   |
| Max. Static Load (Lbs.):                         | .25                                                   |