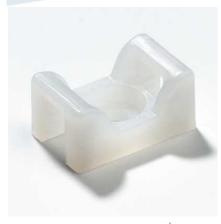

## Saddle Support Base T&B Catalog Number:

TC5142

**UPC Number:** 78621087358

Status: Active

**Description:** 

Cable Tie Saddle Support Mounting Base .563x.922" Natural Nylon 6.6 Screw Mounting- #10 Pan head For Use with Cable Ties Up to 120 lbs.

## **Features**

This mounting base provides a saddle for the wire run. Ty-Rap tie is threaded under bundle and tied in

|                          | a usual manner.      |
|--------------------------|----------------------|
| General                  |                      |
| Material                 | Nylon 6.6            |
| Color                    | Natural              |
| Mounting Method          | Screw                |
| Stud Size                | #10 Pan head         |
| Max Tie Width Accepted   | .301                 |
| For Cable Ties           | Up to 120 lbs.       |
| Dimension Information    |                      |
| Length (inches)          | .922                 |
| Width (inches)           | .563                 |
| Specifications           |                      |
| - Production             |                      |
| Temperature Rating       | -40°F to 185°F       |
| Flammability Rating      | UL 94 V-2            |
| Packaging                |                      |
| T&B Order Multiple       | 100                  |
| T&B Inner Pack           | 100                  |
| Package in Units         | 500                  |
| Package Type             | Regular              |
| T&B Sold in UOM          | Each                 |
| T&B Weight Per UOM       | 0.44 lbs. per 100    |
| Application Support      |                      |
| Material Selection Guide | Available on Website |
| Certifications           |                      |
| RoHS Compliance          | Yes                  |
| Certifications           |                      |
| Joi milionio             |                      |