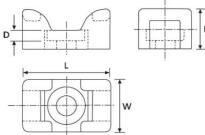

## **Features**

This mounting base provides a saddle for the wire run. Ty-Rap tie is threaded under bundle and tied in

|                          | a usual manner.      |
|--------------------------|----------------------|
| General                  |                      |
| Material                 | Nylon 6.6            |
| Color                    | Natural              |
| Mounting Method          | Screw                |
| Stud Size                | #10 Pan head         |
| Max Tie Width Accepted   | .301                 |
| For Cable Ties           | Up to 120 lbs.       |
| Dimension Information    |                      |
| Length (inches)          | .922                 |
| Width (inches)           | .563                 |
| Specifications           |                      |
| - Production             |                      |
| Temperature Rating       | -40°F to 185°F       |
| Flammability Rating      | UL 94 V-2            |
| Packaging                |                      |
| T&B Order Multiple       | 100                  |
| T&B Inner Pack           | 100                  |
| Package in Units         | 500                  |
| Package Type             | Regular              |
| T&B Sold in UOM          | Each                 |
| T&B Weight Per UOM       | 0.44 lbs. per 100    |
| Application Support      |                      |
| Material Selection Guide | Available on Website |
| Certifications           |                      |
| RoHS Compliance          | Yes                  |
| Certifications           |                      |
| Joi milionio             |                      |