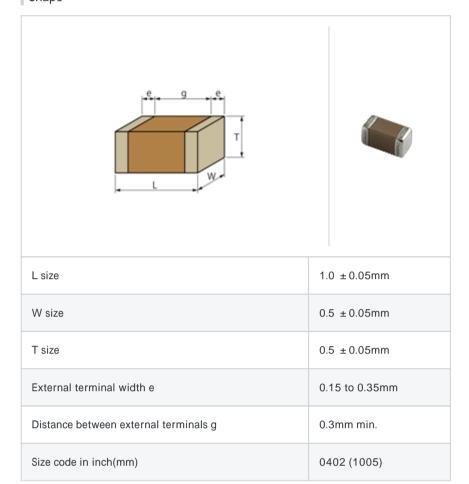

# GRM1555C1H120JZ01#

"#" indicates a package specification code.











< List of part numbers with package codes > GRM1555C1H120JZ01D , GRM1555C1H120JZ01W , GRM1555C1H120JZ01J

#### Shape



## References

| Packaging | Specifications                                              | Minimum quantity |
|-----------|-------------------------------------------------------------|------------------|
| D         | 180mm Paper taping                                          | 10000            |
| J         | 330mm Paper taping                                          | 50000            |
| W         | 180mm Paper taping (W8P1*)  * Width: 8mm, Pocket pitch: 1mm | 20000            |

| Mass (typ.) |       |  |
|-------------|-------|--|
| 1 piece     | 1.6mg |  |
| 180mm Reel  | 118g  |  |

## Specifications

| Capacitance                                      | 12pF ± 5%  |
|--------------------------------------------------|------------|
| Rated voltage