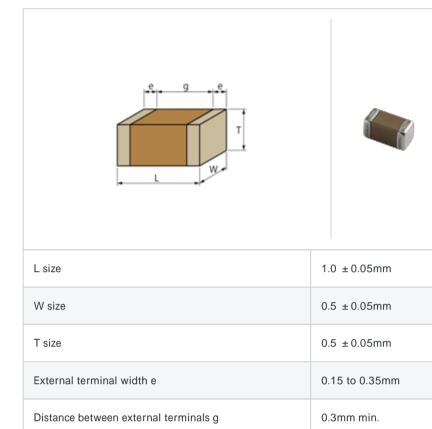

# Shape

| Mass (typ.) |       |
|-------------|-------|
| 1 piece     | 1.6mg |
| 180mm Reel  | 118g  |

### Specifications

Size code in inch(mm)

| Capacitance                                      | 1.0pF ±0.25pF |
|--------------------------------------------------|---------------|
| Rated voltage                                    | 50Vdc         |
| Temperature characteristics (complied standard)  | COG(EIA)      |
| Temperature coefficient                          | 0 ± 30ppm/    |
| Temperature range of temperature characteristics | 25 to 125     |
| Operating temperature range                      | -55 to 125    |