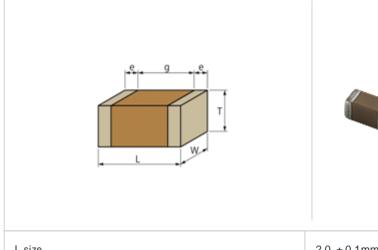

# Shape

| L size                                | 2.0 ±0.1mm   |
|---------------------------------------|--------------|
| W size                                | 1.25 ±0.1mm  |
| T size                                | 0.6 ±0.1mm   |
| External terminal width e             | 0.2 to 0.7mm |
| Distance between external terminals g | 0.7mm min.   |
| Size code in inch(mm)                 | 0805 (2012)  |