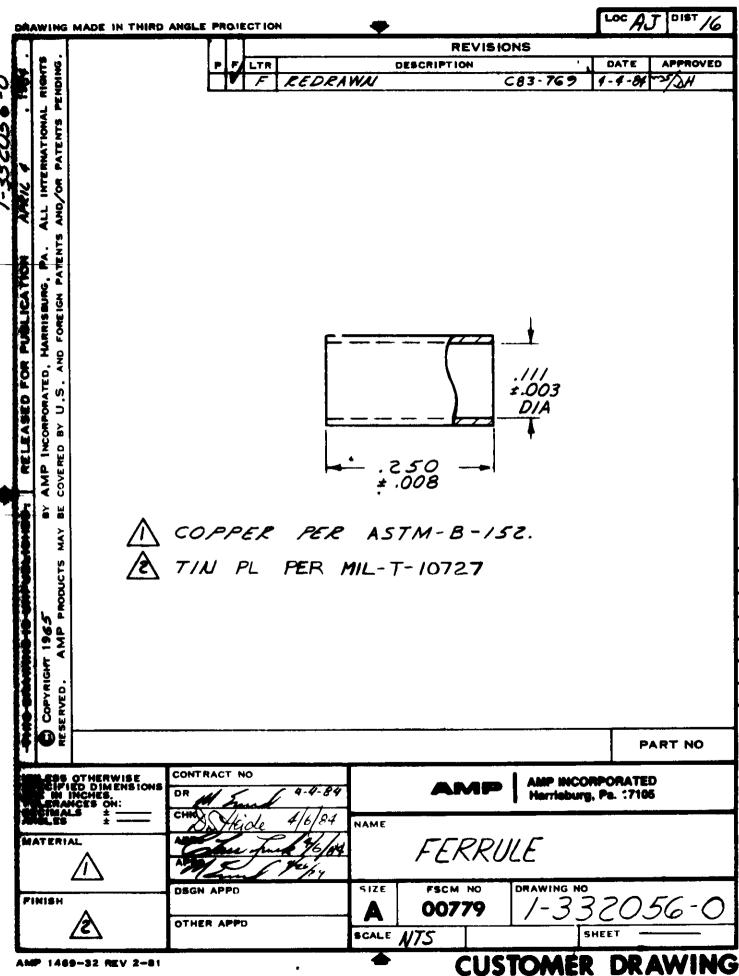

| Product Type Features:                                        | Industry Standards:                                                         |
|---------------------------------------------------------------|-----------------------------------------------------------------------------|
| <ul> <li>Product Type = Accessory</li> </ul>                  | <ul> <li>RoHS/ELV Compliance = RoHS compliant, ELV compliant</li> </ul>     |
| <ul> <li>Accessory Type = Ferrule</li> </ul>                  | <ul> <li>Lead Free Solder Processes = Not relevant for lead free</li> </ul> |
| • Cable Type = Belden 9221, RG 161, RG 174, RG 179, RG 179A,  | process                                                                     |
| RG 179B, RG 187, RG 187A, RG 188, RG 188A, RG 316             | <ul> <li>RoHS/ELV Compliance History = Always was RoHS compliant</li> </ul> |
| Body Features:                                                | Other:                                                                      |
| • Wire Diameter (mm [in]) = 2.84 [0.112]                      | • Brand = AMP                                                               |
| <ul> <li>Ferrule Diameter (mm [in]) = 2.84 [0.112]</li> </ul> | <ul> <li>Comment = Extraction Tool No. 305183</li> </ul>                    |
| Ferrule Material = Copper                                     |                                                                             |
| • Ferrule Plating = Tin                                       |                                                                             |
| <ul> <li>Used With = CPC Connectors</li> </ul>                |                                                                             |