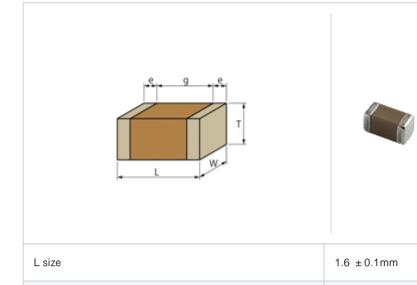

## Shape

|  | Packa |
|--|-------|

 $0.8 \pm 0.1$  mm

0.8 ±0.1mm

0.2 to 0.5mm

0.5mm min.

0603 (1608)

References

# Specifications

External terminal width e

Size code in inch(mm)

Distance between external terminals g

W size

T size

| Capacitance                                      | 10000pF ±10% |
|--------------------------------------------------|--------------|
| Rated voltage                                    | 100Vdc       |
| Temperature characteristics (complied standard)  | X7R(EIA)     |
| Capacitance change rate                          | ± 15.0%      |
| Temperature range of temperature characteristics | -55 to 125   |
| Operating temperature range                      | -55 to 125   |