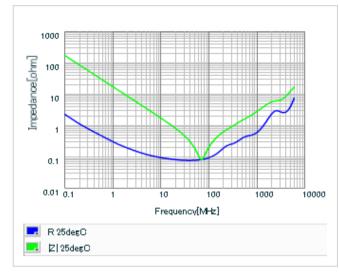

#### DC bias characteristics

Capacitance - temperature characteristics

S parameter (Smith chart S11)

AC voltage characteristics

2 of 2

This PDF data has only typical specifications because there is no space for detailed specifications.