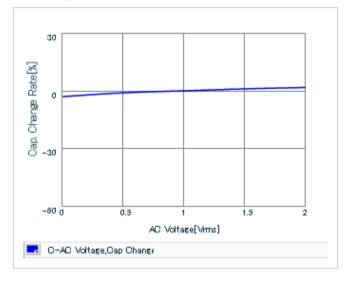

#### DC bias characteristics

Capacitance - temperature characteristics

S parameter (Smith chart S11)

AC voltage characteristics

2 of 2

This PDF data has only typical specifications because there is no space for detailed specifications.