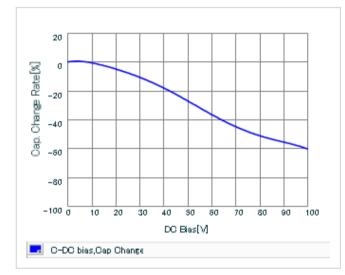

#### DC bias characteristics

Capacitance - temperature characteristics

S parameter (Smith chart S11)

AC voltage characteristics

2 of 2

This PDF data has only typical specifications because there is no space for detailed specifications.