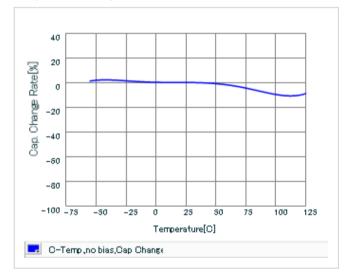

#### DC bias characteristics

Capacitance - temperature characteristics

S parameter (Smith chart S11)

AC voltage characteristics

2 of 2

This PDF data has only typical specifications because there is no space for detailed specifications.