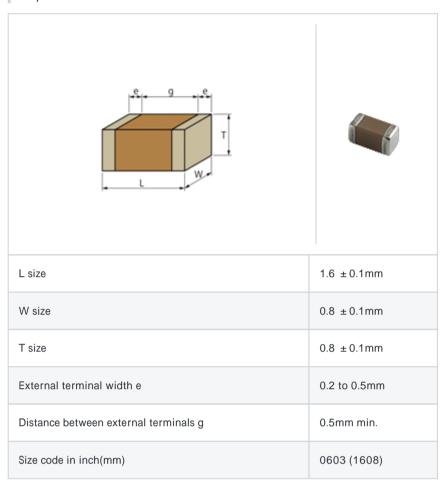

# GRM188R72A104KA35#

"#" indicates a package specification code.













< List of part numbers with package codes > GRM188R72A104KA35D , GRM188R72A104KA35J

#### Shape



### References

| Packaging | Specifications     | Minimum quantity |
|-----------|--------------------|------------------|
| D         | 180mm Paper taping | 4000             |
| J         | 330mm Paper taping | 10000            |

| Mass (typ.) |       |  |
|-------------|-------|--|
| 1 piece     | 6.3mg |  |
| 180mm Reel  | 144g  |  |

## Specifications

| Capacitance                                      | 0.10µF ± 10% |
|--------------------------------------------------|--------------|
| Rated voltage                                    | 100Vdc       |
| Temperature characteristics (complied standard)  | X7R(EIA)     |
| Capacitance change rate                          | ± 15.0%      |
| Temperature range of temperature characteristics | -55 to 125   |
| Operating temperature range