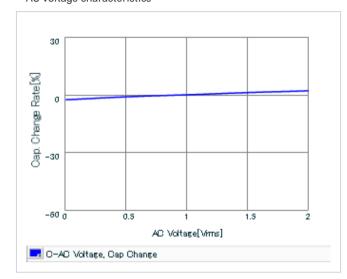

AC voltage characteristics

Calorific property by ripple current

2 of 2

This PDF data has only typical specifications because there is no space for detailed specifications.

Therefore, please reviewour product specifications or consult the approval sheet for product specifications before ordering.