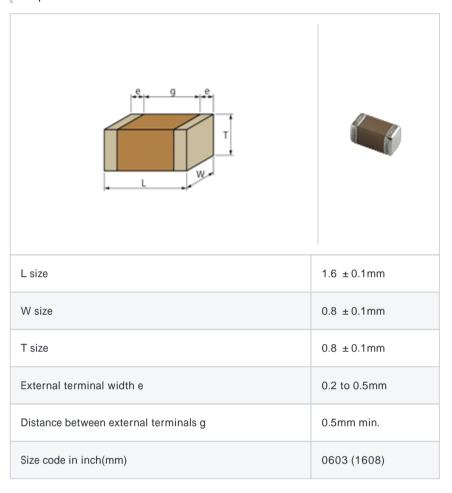

#### Shape

#### References

| Packaging | Specifications     | Minimum quantity |
|-----------|--------------------|------------------|
| D         | 180mm Paper taping | 4000             |
| J         | 330mm Paper taping | 10000            |