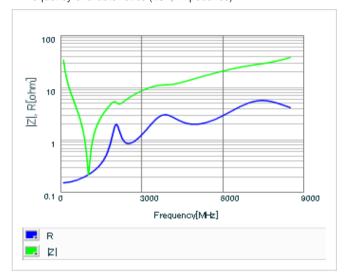

Chart of characteristic data (The charts below may show another part number which shares its characteristics.)

Frequency characteristics (ESR, Impedance)

AC voltage characteristics

S parameter (Smith chart S11)