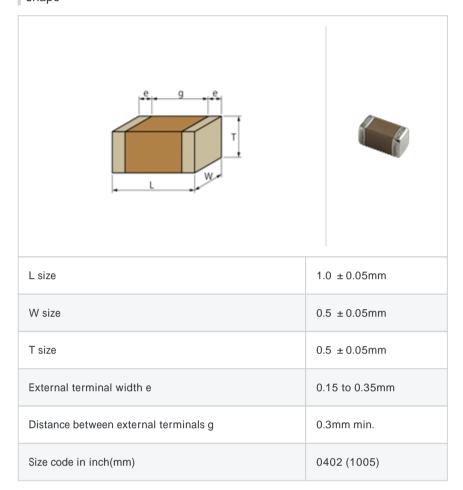

# GCM1555C1H120JZ13#

"#" indicates a package specification code.













< List of part numbers with package codes > GCM1555C1H120JZ13D , GCM1555C1H120JZ13W , GCM1555C1H120JZ13J

#### Shape



### References

| Packaging | Specifications                                              | Minimum quantity |
|-----------|-------------------------------------------------------------|------------------|
| D         | 180mm Paper taping                                          | 10000            |
| J         | 330mm Paper taping                                          | 50000            |
| W         | 180mm Paper taping (W8P1*)  * Width: 8mm, Pocket pitch: 1mm | 20000            |

| Mass (typ.) |       |  |
|-------------|-------|--|
| 1 piece     | 1.6mg |  |
| 180mm Reel  | 118g  |  |

## Specifications

| Capacitance                                      | 12pF ± 5%  |
|--------------------------------------------------|------------|
| Rated voltage