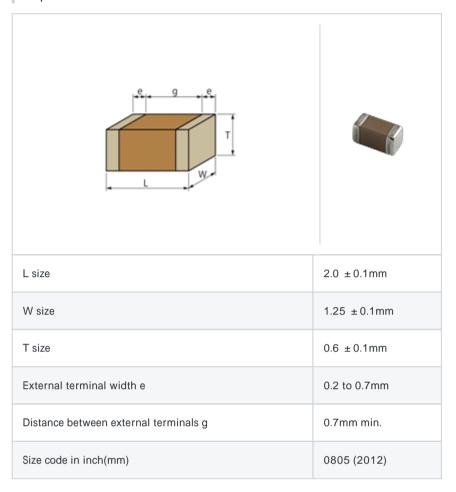

# GRM2165C2A181JA01#

"#" indicates a package specification code.













< List of part numbers with package codes >  $GRM2165C2A181JA01D \ , \ GRM2165C2A181JA01J$ 

#### Shape



# References

| Packaging | Specifications     | Minimum quantity |
|-----------|--------------------|------------------|
| D         | 180mm Paper taping | 4000             |
| J         | 330mm Paper taping | 10000            |

| Mass (typ.) |       |  |
|-------------|-------|--|
| 1 piece     | 6.4mg |  |
| 180mm Reel  | 126g  |  |

## Specifications

| Capacitance                                      | 180pF ±5%  |
|--------------------------------------------------|------------|
| Rated voltage                                    | 100Vdc     |
| Temperature characteristics (complied standard)  | COG(EIA)   |
| Temperature coefficient                          | 0 ± 30ppm/ |
| Temperature range of temperature characteristics | 25 to 125  |
| Operating temperature range