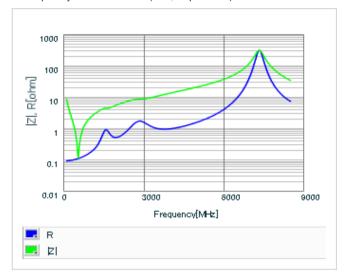

Chart of characteristic data (The charts below may show another part number which shares its characteristics.)

Frequency characteristics (ESR, Impedance)

AC voltage characteristics

S parameter (Smith chart S11)