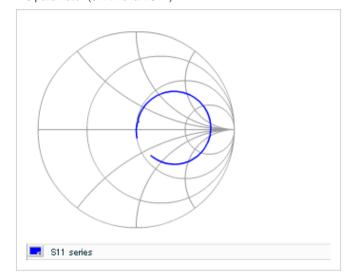

Chart of characteristic data (The charts below may show another part number which shares its characteristics.)

Frequency characteristics (ESR, Impedance)

AC voltage characteristics

S parameter (Smith chart S11)