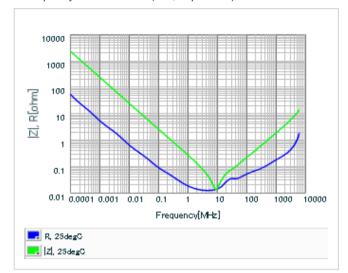

Frequency characteristics (ESR, Impedance)

DC bias characteristics

Capacitance - temperature characteristics

S parameter (Smith chart S11)

AC voltage characteristics

Calorific property by ripple current

2 of 2