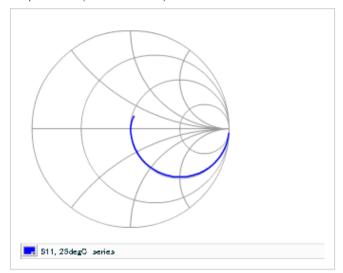

Frequency characteristics (ESR, Impedance)

DC bias characteristics

Capacitance - temperature characteristics

S parameter (Smith chart S11)

AC voltage characteristics

Calorific property by ripple current

2 of 2