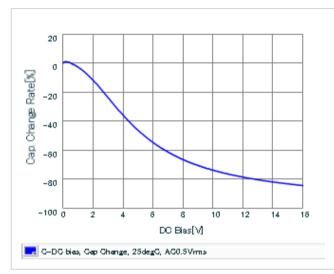

Frequency characteristics (ESR, Impedance)

DC bias characteristics

Capacitance - temperature characteristics

S parameter (Smith chart S11)

AC voltage characteristics

Calorific property by ripple current

2 of 2