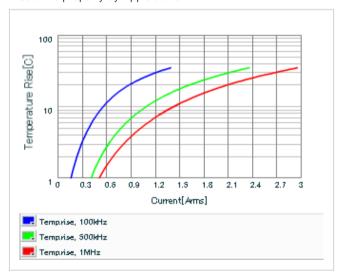

Frequency characteristics (ESR, Impedance)

DC bias characteristics

Capacitance - temperature characteristics

S parameter (Smith chart S11)

AC voltage characteristics

Calorific property by ripple current

2 of 2