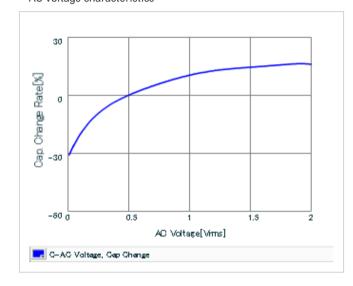

Frequency characteristics (ESR, Impedance)

DC bias characteristics

Capacitance - temperature characteristics

S parameter (Smith chart S11)

AC voltage characteristics

Calorific property by ripple current

2 of 2