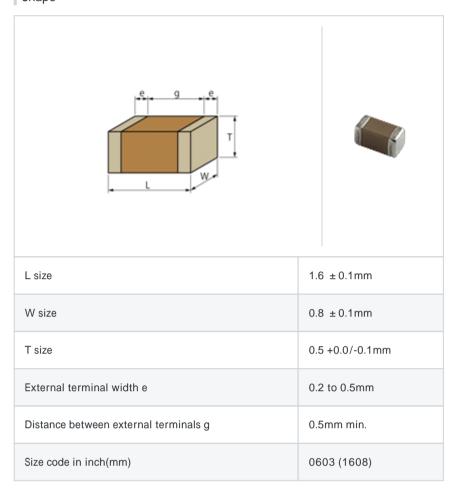

# GRM185R61C105KE44#

"#" indicates a package specification code.













< List of part numbers with package codes > GRM185R61C105KE44J , GRM185R61C105KE44J

#### Shape



## References

| Packaging | Specifications     | Minimum quantity |
|-----------|--------------------|------------------|
| D         | 180mm Paper taping | 4000             |
| J         | 330mm Paper taping | 10000            |

| Mass (typ.) |       |
|-------------|-------|
| 1 piece     | 3.0mg |
| 180mm Reel  | 100g  |

## Specifications

| Capacitance                                      | 1.0µF ± 10% |
|--------------------------------------------------|-------------|
| Rated voltage                                    | 16Vdc       |
| Temperature characteristics (complied standard)  | X5R(EIA)    |
| Capacitance change rate                          | ± 15.0%     |
| Temperature range of temperature characteristics | -55 to 85   |
| Operating temperature range