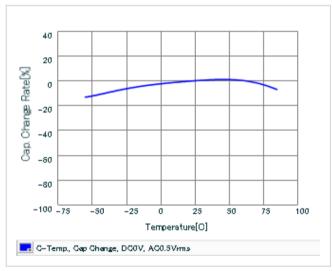

Frequency characteristics (ESR, Impedance)

DC bias characteristics

Capacitance - temperature characteristics

S parameter (Smith chart S11)

AC voltage characteristics

Calorific property by ripple current

2 of 2