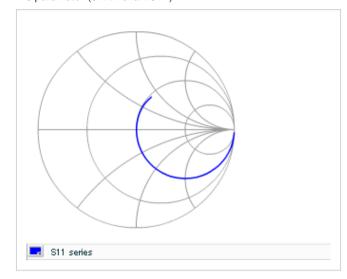

Chart of characteristic data (The charts below may show another part number which shares its characteristics.)

Frequency characteristics (ESR, Impedance)

AC voltage characteristics

S parameter (Smith chart S11)