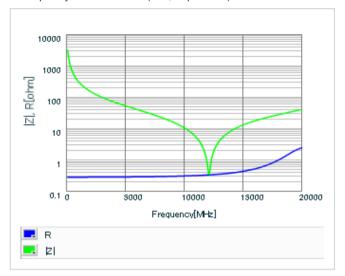

Chart of characteristic data (The charts below may show another part number which shares its characteristics.)

Frequency characteristics (ESR, Impedance)

AC voltage characteristics

S parameter (Smith chart S11)