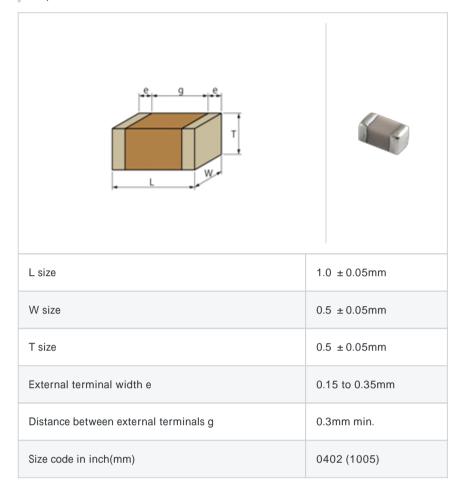

### Shape

## Specifications

| Capacitance                                      | 0.50pF ± 0.1pF |
|--------------------------------------------------|----------------|
| Rated voltage                                    | 50Vdc          |
| Temperature characteristics (complied standard)  | COG(EIA)       |
| Temperature coefficient                          | 0 ± 30ppm/     |
| Temperature range of temperature characteristics | 25 to 125      |
| Operating temperature range                      | -55 to 125     |