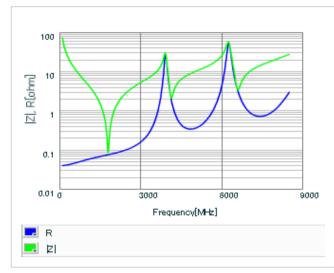

## Chart of characteristic data (The charts below may show another part number which shares its characteristics.)

Frequency characteristics (ESR, Impedance)