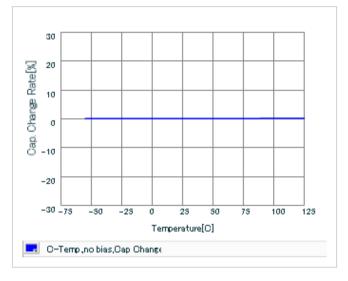

## Chart of characteristic data (The charts below may show another part number which shares its characteristics.)

Frequency characteristics (ESR, Impedance)

# S parameter (Smith chart S11)

Capacitance - temperature characteristics

2 of 2

This PDF data has only typical specifications because there is no space for detailed specifications.

Therefore, please reviewour product specifications or consult the approval sheet for product specifications before ordering.