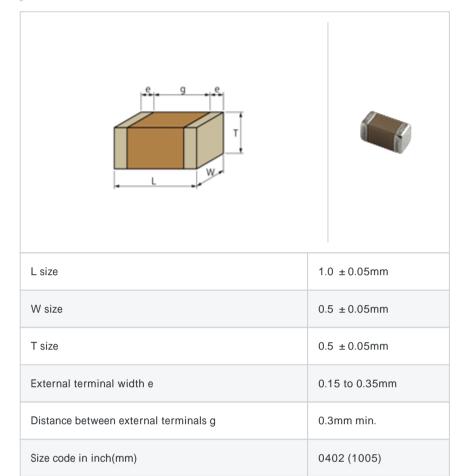

# GRM1555C1H8R2BZ01#

"#" indicates a package specification code.









< List of part numbers with package codes > GRM1555C1H8R2BZ01D , GRM1555C1H8R2BZ01W , GRM1555C1H8R2BZ01J

#### Shape



## References

| Packaging | Specifications                                              | Minimum quantity |
|-----------|-------------------------------------------------------------|------------------|
| D         | 180mm Paper taping                                          | 10000            |
| J         | 330mm Paper taping                                          | 50000            |
| W         | 180mm Paper taping (W8P1*)  * Width: 8mm, Pocket pitch: 1mm | 20000            |

| Mass (typ.) |       |  |
|-------------|-------|--|
| 1 piece     | 1.6mg |  |
| 180mm Reel  | 118g  |  |

## Specifications

| Capacitance                                      | 8.2pF ± 0.1pF |
|--------------------------------------------------|---------------|
| Rated voltage