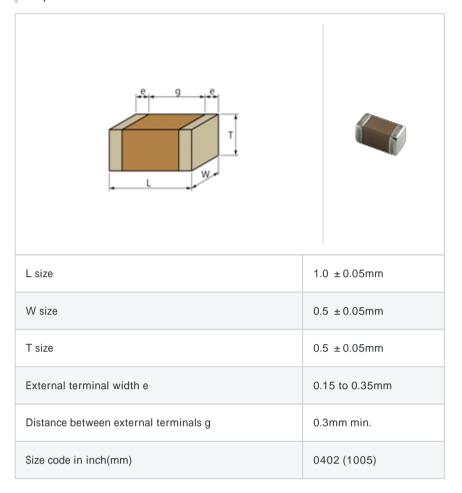

# GRM1555C1HR50BZ01#

"#" indicates a package specification code.









RoHS

< List of part numbers with package codes >  ${\sf GRM1555C1HR50BZ01D} \ \ , \ \ {\sf GRM1555C1HR50BZ01W} \ \ , \ \ {\sf GRM1555C1HR50BZ01J}$ 

#### Shape



## References

| Packaging | Specifications                                              | Minimum quantity |
|-----------|-------------------------------------------------------------|------------------|
| D         | 180mm Paper taping                                          | 10000            |
| J         | 330mm Paper taping                                          | 50000            |
| W         | 180mm Paper taping (W8P1*)  * Width: 8mm, Pocket pitch: 1mm | 20000            |

| Mass (typ.) |       |  |
|-------------|-------|--|
| 1 piece     | 1.6mg |  |
| 180mm Reel  | 118g  |  |

## Specifications

| Capacitance                                      | 0.50pF ± 0.1pF |
|--------------------------------------------------|----------------|
| Rated voltage