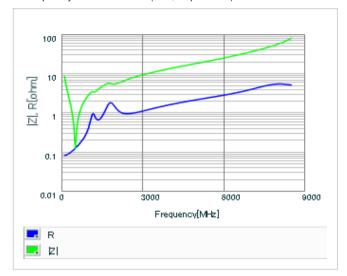

Chart of characteristic data (The charts below may show another part number which shares its characteristics.)

Frequency characteristics (ESR, Impedance)

AC voltage characteristics

S parameter (Smith chart S11)