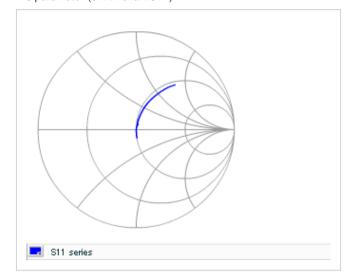

Chart of characteristic data (The charts below may show another part number which shares its characteristics.)

Frequency characteristics (ESR, Impedance)

AC voltage characteristics

S parameter (Smith chart S11)