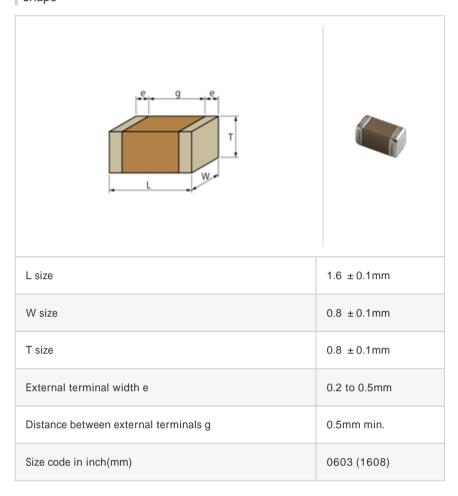

# GRM1885C1H181JA01#

"#" indicates a package specification code.













< List of part numbers with package codes > GRM1885C1H181JA01D , GRM1885C1H181JA01J

#### Shape



### References

| Packaging | Specifications     | Minimum quantity |
|-----------|--------------------|------------------|
| D         | 180mm Paper taping | 4000             |
| J         | 330mm Paper taping | 10000            |

| Mass (typ.) |       |
|-------------|-------|
| 1 piece     | 6.3mg |
| 180mm Reel  | 144g  |

## Specifications

| Capacitance                                      | 180pF ±5%  |
|--------------------------------------------------|------------|
| Rated voltage                                    | 50Vdc      |
| Temperature characteristics (complied standard)  | COG(EIA)   |
| Temperature coefficient                          | 0 ± 30ppm/ |
| Temperature range of temperature characteristics | 25 to 125  |
| Operating temperature range                      |