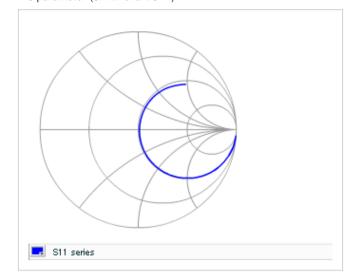

AC voltage characteristics

S parameter (Smith chart S11)

Capacitance - temperature characteristics

2 of 2

This PDF data has only typical specifications because there is no space for detailed specifications.