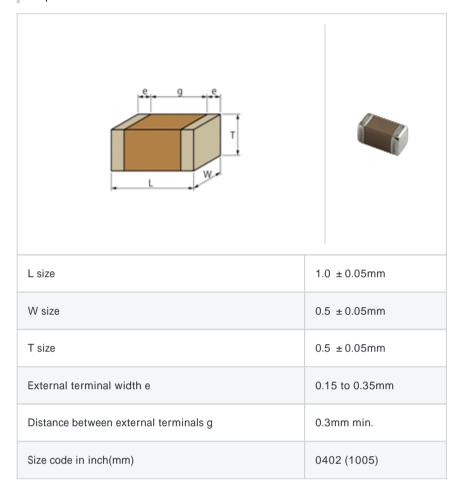

#### Shape

## References

| Packaging | Specifications                                              | Minimum quantity |
|-----------|-------------------------------------------------------------|------------------|
| D         | 180mm Paper taping                                          | 10000            |
| J         | 330mm Paper taping                                          | 50000            |
| W         | 180mm Paper taping (W8P1*)  * Width: 8mm, Pocket pitch: 1mm | 20000            |