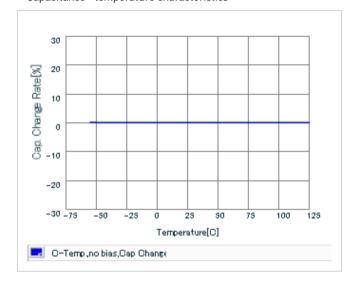

AC voltage characteristics

S parameter (Smith chart S11)

Capacitance - temperature characteristics

2 of 2

This PDF data has only typical specifications because there is no space for detailed specifications.