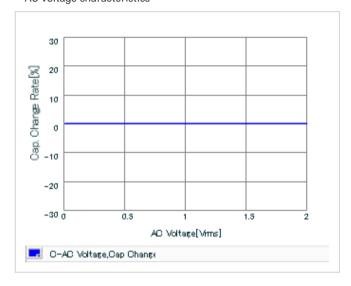

AC voltage characteristics

S parameter (Smith chart S11)

Capacitance - temperature characteristics

2 of 2

This PDF data has only typical specifications because there is no space for detailed specifications.