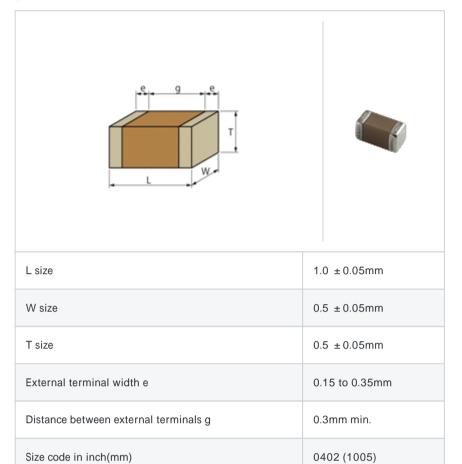

# GRM1555C1H2R7BA01#

"#" indicates a package specification code.











< List of part numbers with package codes >  ${\tt GRM1555C1H2R7BA01D} \ , \ {\tt GRM1555C1H2R7BA01W} \ , \ {\tt GRM1555C1H2R7BA01J}$ 

#### Shape



### References

| Packaging | Specifications                                              | Minimum quantity |
|-----------|-------------------------------------------------------------|------------------|
| D         | 180mm Paper taping                                          | 10000            |
| J         | 330mm Paper taping                                          | 50000            |
| W         | 180mm Paper taping (W8P1*)  * Width: 8mm, Pocket pitch: 1mm | 20000            |

| Mass (typ.) |       |  |
|-------------|-------|--|
| 1 piece     | 1.6mg |  |
| 180mm Reel  | 118g  |  |

## Specifications

| Capacitance                                      | 2.7pF ± 0.1pF |
|--------------------------------------------------|---------------|
| Rated voltage