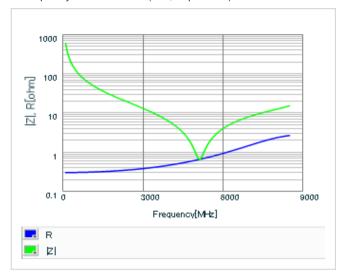

Chart of characteristic data (The charts below may show another part number which shares its characteristics.)

Frequency characteristics (ESR, Impedance)

AC voltage characteristics

S parameter (Smith chart S11)