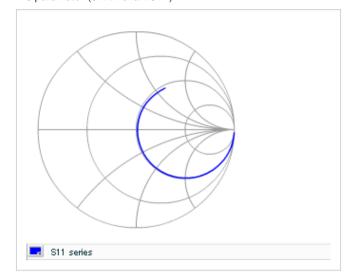

Chart of characteristic data (The charts below may show another part number which shares its characteristics.)

Frequency characteristics (ESR, Impedance)

AC voltage characteristics

S parameter (Smith chart S11)