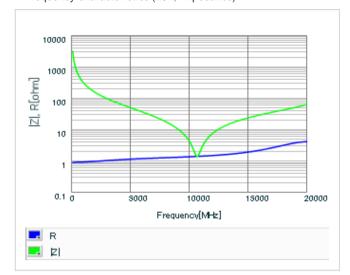

Chart of characteristic data (The charts below may show another part number which shares its characteristics.)

Frequency characteristics (ESR, Impedance)

AC voltage characteristics

S parameter (Smith chart S11)