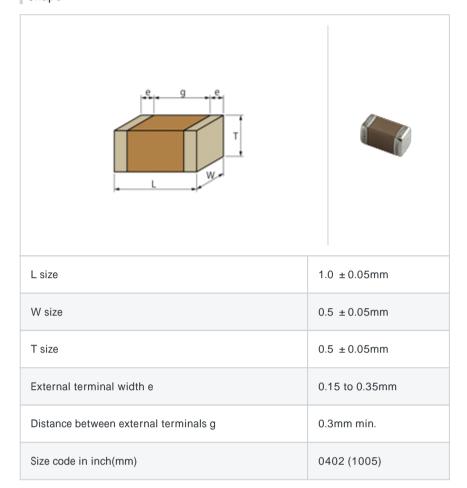

# GRM1555C1HR50BA01#

"#" indicates a package specification code.











< List of part numbers with package codes >  ${\tt GRM1555C1HR50BA01D} \ , \ {\tt GRM1555C1HR50BA01W} \ , \ {\tt GRM1555C1HR50BA01J}$ 

#### Shape



## References

| Packaging | Specifications                                              | Minimum quantity |
|-----------|-------------------------------------------------------------|------------------|
| D         | 180mm Paper taping                                          | 10000            |
| J         | 330mm Paper taping                                          | 50000            |
| W         | 180mm Paper taping (W8P1*)  * Width: 8mm, Pocket pitch: 1mm | 20000            |

| Mass (typ.) |       |  |
|-------------|-------|--|
| 1 piece     | 1.6mg |  |
| 180mm Reel  | 118g  |  |

# Specifications

| Capacitance                                      | 0.50pF ± 0.1pF |
|--------------------------------------------------|----------------|
| Rated voltage