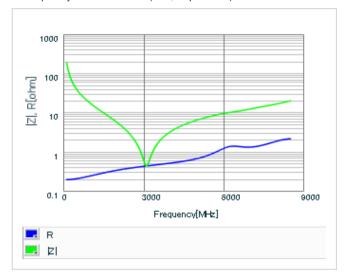

Chart of characteristic data (The charts below may show another part number which shares its characteristics.)

Frequency characteristics (ESR, Impedance)

AC voltage characteristics

S parameter (Smith chart S11)