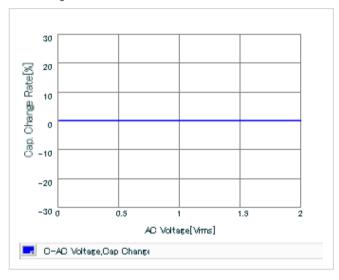

Chart of characteristic data (The charts below may show another part number which shares its characteristics.)

Frequency characteristics (ESR, Impedance)

AC voltage characteristics

S parameter (Smith chart S11)