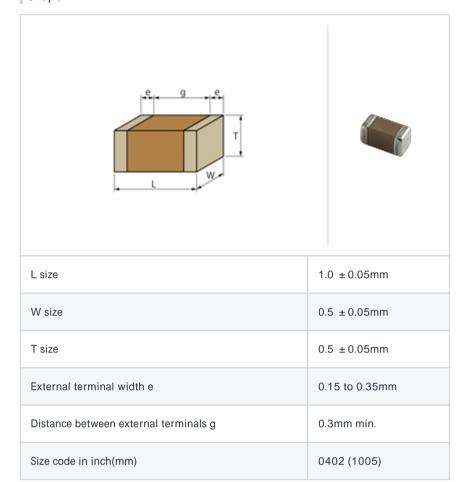

# GRM1555C1H8R2BA01#

"#" indicates a package specification code.











< List of part numbers with package codes >  ${\tt GRM1555C1H8R2BA01D} \ , \ {\tt GRM1555C1H8R2BA01W} \ , \ {\tt GRM1555C1H8R2BA01J}$ 

#### Shape



## References

| Packaging | Specifications                                              | Minimum quantity |
|-----------|-------------------------------------------------------------|------------------|
| D         | 180mm Paper taping                                          | 10000            |
| J         | 330mm Paper taping                                          | 50000            |
| W         | 180mm Paper taping (W8P1*)  * Width: 8mm, Pocket pitch: 1mm | 20000            |

| Mass (typ.) |       |  |
|-------------|-------|--|
| 1 piece     | 1.6mg |  |
| 180mm Reel  | 118g  |  |

## Specifications

| Capacitance                                      | 8.2pF ± 0.1pF |
|--------------------------------------------------|---------------|
| Rated voltage