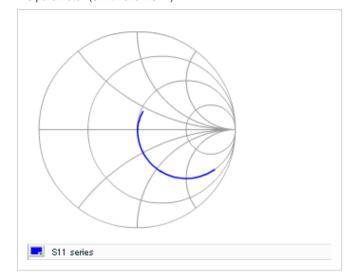

Chart of characteristic data (The charts below may show another part number which shares its characteristics.)

Frequency characteristics (ESR, Impedance)

AC voltage characteristics

S parameter (Smith chart S11)