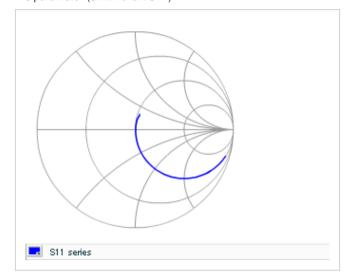

Chart of characteristic data (The charts below may show another part number which shares its characteristics.)

Frequency characteristics (ESR, Impedance)

AC voltage characteristics

S parameter (Smith chart S11)