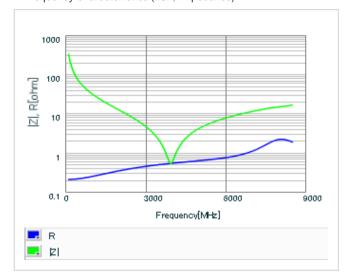

Chart of characteristic data (The charts below may show another part number which shares its characteristics.)

Frequency characteristics (ESR, Impedance)

AC voltage characteristics

S parameter (Smith chart S11)