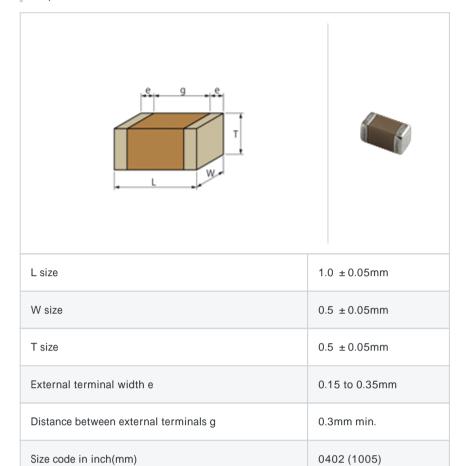

#### Shape

### References

| Packaging | Specifications                                              | Minimum quantity |
|-----------|-------------------------------------------------------------|------------------|
| D         | 180mm Paper taping                                          | 10000            |
| J         | 330mm Paper taping                                          | 50000            |
| W         | 180mm Paper taping (W8P1*)  * Width: 8mm, Pocket pitch: 1mm | 20000            |

| Mass (typ.) |       |  |
|-------------|-------|--|
| 1 piece     | 1.6mg |  |
| 180mm Reel  | 118g  |  |

## Specifications

| Capacitance                                      | 4.7pF ± 0.25pF |
|--------------------------------------------------|----------------|
| Rated voltage                                    | 50Vdc          |
| Temperature characteristics (complied standard)  | COG(EIA)       |
| Temperature coefficient                          | 0 ± 30ppm/     |
| Temperature range of temperature characteristics | 25 to 125      |
| Operating temperature range                      | -55 to 125     |