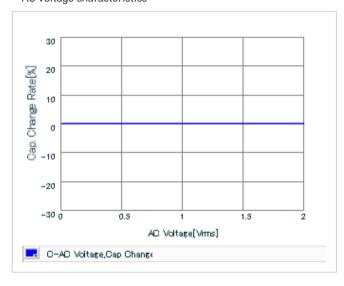

Chart of characteristic data (The charts below may show another part number which shares its characteristics.)

Frequency characteristics (ESR, Impedance)

AC voltage characteristics

S parameter (Smith chart S11)