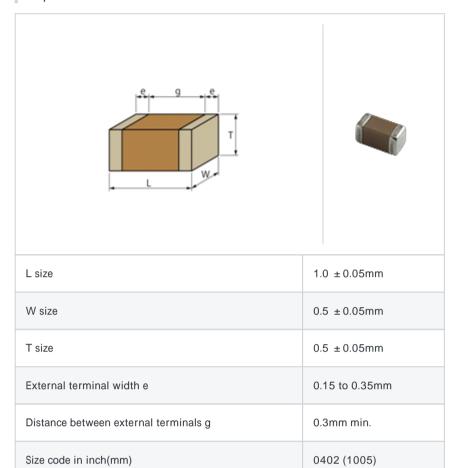

#### Shape

### References

| Packaging | Specifications                                              | Minimum quantity |
|-----------|-------------------------------------------------------------|------------------|
| D         | 180mm Paper taping                                          | 10000            |
| J         | 330mm Paper taping                                          | 50000            |
| W         | 180mm Paper taping (W8P1*)  * Width: 8mm, Pocket pitch: 1mm | 20000            |