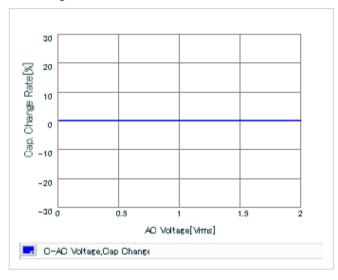

AC voltage characteristics

S parameter (Smith chart S11)

Capacitance - temperature characteristics

2 of 2

This PDF data has only typical specifications because there is no space for detailed specifications.