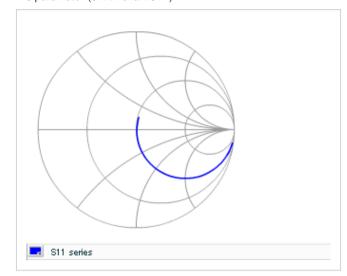

AC voltage characteristics

S parameter (Smith chart S11)

Capacitance - temperature characteristics

2 of 2

This PDF data has only typical specifications because there is no space for detailed specifications.