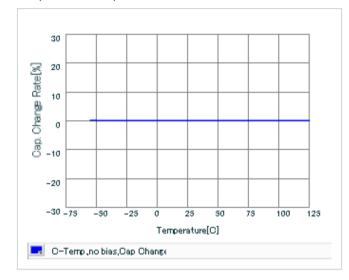

AC voltage characteristics

S parameter (Smith chart S11)

Capacitance - temperature characteristics

2 of 2

This PDF data has only typical specifications because there is no space for detailed specifications.