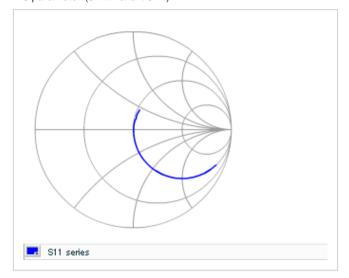

Chart of characteristic data (The charts below may show another part number which shares its characteristics.)

Frequency characteristics (ESR, Impedance)

AC voltage characteristics

S parameter (Smith chart S11)