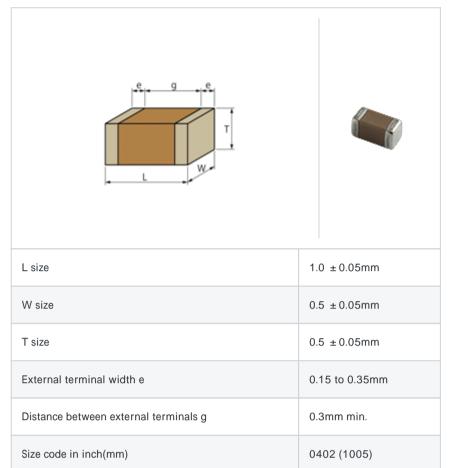

#### Shape

#### References

| Packaging | Specifications                                              | Minimum quantity |
|-----------|-------------------------------------------------------------|------------------|
| D         | 180mm Paper taping                                          | 10000            |
| J         | 330mm Paper taping                                          | 50000            |
| W         | 180mm Paper taping (W8P1*)  * Width: 8mm, Pocket pitch: 1mm | 20000            |

| Mass (typ.) |       |  |
|-------------|-------|--|
| 1 piece     | 1.6mg |  |
| 180mm Reel  | 118g  |  |