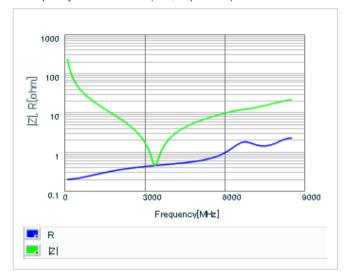

Chart of characteristic data (The charts below may show another part number which shares its characteristics.)

Frequency characteristics (ESR, Impedance)

AC voltage characteristics

S parameter (Smith chart S11)