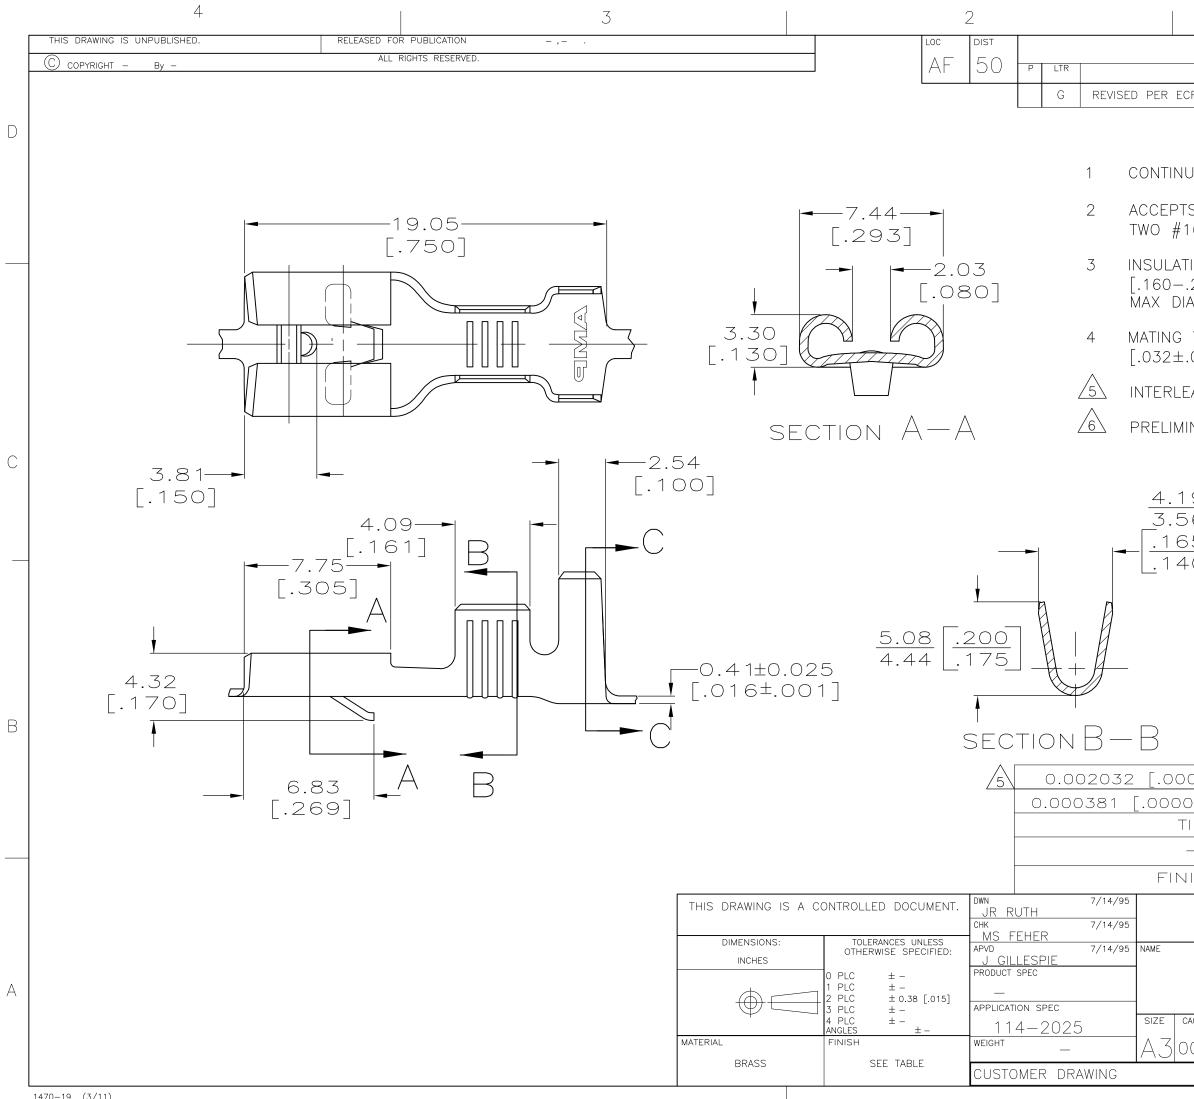

|                                                                                                                                                                                                                                                                                                                                                                                                                                                                                                                                                                                                                                                              | TE                                                                                                                                                                                                                                                                                                  |                                                                                                   |                                                                                                                                      |                                                                                     | )                                                                        | My Cart   🕒 My I                                                                                        | Part Lists   Si | gn In/Register | English (Chang |
|--------------------------------------------------------------------------------------------------------------------------------------------------------------------------------------------------------------------------------------------------------------------------------------------------------------------------------------------------------------------------------------------------------------------------------------------------------------------------------------------------------------------------------------------------------------------------------------------------------------------------------------------------------------|-----------------------------------------------------------------------------------------------------------------------------------------------------------------------------------------------------------------------------------------------------------------------------------------------------|---------------------------------------------------------------------------------------------------|--------------------------------------------------------------------------------------------------------------------------------------|-------------------------------------------------------------------------------------|--------------------------------------------------------------------------|---------------------------------------------------------------------------------------------------------|-----------------|----------------|----------------|
|                                                                                                                                                                                                                                                                                                                                                                                                                                                                                                                                                                                                                                                              | connectivity                                                                                                                                                                                                                                                                                        | С                                                                                                 | lave a Questi<br>hat with a Product<br>formation Specialist                                                                          | on?                                                                                 |                                                                          | Wh                                                                                                      | at can we h     | elp you find?  |                |
| Products                                                                                                                                                                                                                                                                                                                                                                                                                                                                                                                                                                                                                                                     | Industries                                                                                                                                                                                                                                                                                          | Resources                                                                                         | About TE                                                                                                                             | Му Ас                                                                               | count                                                                    | Innovation                                                                                              | Suppo           | rt Center      |                |
| 50249-1 P                                                                                                                                                                                                                                                                                                                                                                                                                                                                                                                                                                                                                                                    | roduct Details                                                                                                                                                                                                                                                                                      |                                                                                                   |                                                                                                                                      |                                                                                     | 🔒 Share                                                                  | 🗎 Print                                                                                                 | 🖾 Email         |                |                |
| U                                                                                                                                                                                                                                                                                                                                                                                                                                                                                                                                                                                                                                                            | 0249-1                                                                                                                                                                                                                                                                                              | Receptacles<br>Always EU R<br>Compliance)<br>Product Highlight<br>• Contact                       |                                                                                                                                      |                                                                                     | of Price                                                                 | t <b>Links</b><br>ing & Availability<br>rch for Tooling<br>duct Feature Selecto<br>tact Us About This P |                 |                |                |
| TE Interna                                                                                                                                                                                                                                                                                                                                                                                                                                                                                                                                                                                                                                                   | Number: 60249-1<br>Active<br>/iew 3D PDF                                                                                                                                                                                                                                                            | mm<br>• Wire Range =<br>(2) 1.25-1.40;<br>• Insulation Diai<br>[in], 4.06-5.33<br>View all Featur | terface Dimensions =<br>1.25-3.00 <sup>2</sup> [16-12]  <br>[(2) 16] mm [AWG]<br>neter = (2) 3.30 [.1:<br>5 [.160210] mm [in<br>res  | mm [AWG],<br>30] Max. mn<br>]                                                       | n                                                                        |                                                                                                         |                 |                |                |
|                                                                                                                                                                                                                                                                                                                                                                                                                                                                                                                                                                                                                                                              |                                                                                                                                                                                                                                                                                                     | Add to My Pa                                                                                      | irt List <u>Requ</u> e                                                                                                               | est Sample                                                                          | Find Si                                                                  | milar Products                                                                                          | Buy Product     |                |                |
| Documentation<br>Product Drawin                                                                                                                                                                                                                                                                                                                                                                                                                                                                                                                                                                                                                              | & Additional Informat                                                                                                                                                                                                                                                                               | ion                                                                                               |                                                                                                                                      |                                                                                     | Related Prod                                                             |                                                                                                         |                 |                |                |
| None Ava Application Spe     .110 .187 Instruction She     None Ava                                                                                                                                                                                                                                                                                                                                                                                                                                                                                                                                                                                          | cifications:<br>, .250, .312, and .375 Se<br>ets:                                                                                                                                                                                                                                                   | ries FASTIN-FASTON.                                                                               | (PDF, English)                                                                                                                       |                                                                                     |                                                                          |                                                                                                         |                 |                |                |
| <ul><li> 2D Drawin</li><li> 3D Model</li></ul>                                                                                                                                                                                                                                                                                                                                                                                                                                                                                                                                                                                                               | Format & Compression I<br>ng (DXF, Version U)<br>(IGES, Version U)<br>(STEP, Version U)                                                                                                                                                                                                             | nformation)                                                                                       |                                                                                                                                      |                                                                                     |                                                                          |                                                                                                         |                 |                |                |
| <ul><li> 2D Drawin</li><li> 3D Model</li></ul>                                                                                                                                                                                                                                                                                                                                                                                                                                                                                                                                                                                                               | ng (DXF, Version U)<br>(IGES, Version U)                                                                                                                                                                                                                                                            | nformation)                                                                                       | List all Doci                                                                                                                        | uments                                                                              |                                                                          |                                                                                                         |                 |                |                |
| <ul> <li>2D Drawin</li> <li>3D Model</li> <li>3D Model</li> <li>3D Model</li> <li>3D Model</li> </ul> Product Feature Product Type Fri <ul> <li>Product Type Fri       <ul> <li>Product Type Fri       <ul> <li>Product Type Fri       <ul> <li>Product Type Fri         <ul> <li>Product Type Fri             <ul> <li>Product Type Fri             <ul> <li>Product Type Fri                 <ul> <li>Product Type Fri                     <ul> <li>Product Type Fri                     <ul> <li>Product Type Fri                           <ul></ul></li></ul></li></ul></li></ul></li></ul></li></ul></li></ul></li></ul></li></ul></li></ul></li></ul> | ng (DXF, Version U)<br>(IGES, Version U)<br>(STEP, Version U)<br>(STEP, Version U)<br>es (Please use the Pr<br>eatures:<br>ype = Contact<br>e Style = Straight<br>le Type = Regular Wire<br>lone<br>Force = Normal<br>Support = With<br>= Yes<br>atures:<br>pe = F-Crimp<br>ea Interface Dimensions | oduct Drawing fo                                                                                  | * all design activi<br>Contact Fe<br>• Con<br>Industry S<br>• Rof<br>• Lea<br>pro<br>• Rof<br>• UL I<br>• CSA<br>Conditions<br>• For | ty)<br>eatures:<br>itact Type =<br>Standards:<br>iS/ELV Com<br>d Free Solde<br>cess | pliance = RoH<br>er Processes =<br>pliance Histor<br>cognized<br>Yes<br> | IS compliant, ELV co<br>• Not relevant for lea<br>y = Always was RoH                                    | d free          |                |                |

| 1                                                                     |                        |            |         |
|-----------------------------------------------------------------------|------------------------|------------|---------|
| REVISIONS                                                             |                        | DWAL       |         |
| DESCRIPTION                                                           | DATE                   |            | APVD    |
| R-13-005733                                                           | 23AUG2013              | КН         | PD      |
|                                                                       |                        |            |         |
| OUS STRIP ON REELS.                                                   |                        |            |         |
|                                                                       |                        |            |         |
| 5 WIRE SIZE [#16-#12<br>5'S].                                         | OR                     |            |         |
| ON RANGE TO BE 4.06-<br>210] OR TWO 3.30 [.13<br>                     |                        |            |         |
| TAB THK IS 0.81±0.025<br>001].                                        | )                      |            |         |
| AVING PAPER REQUIRED.                                                 |                        |            |         |
| NARY – NOT FOR PROD                                                   | UCTION                 |            |         |
|                                                                       |                        |            |         |
| 7                                                                     | 24                     |            |         |
| $\frac{7}{6}$ $\frac{7}{6}$ $\frac{7}{6}$ $\frac{7}{2}$ $\frac{7}{2}$ | <u>24</u><br>60        |            |         |
| <u>5</u> <u>-</u> [.2                                                 | 85                     | <b>—</b>   |         |
| 0 [.2                                                                 | 60                     |            | -       |
| 6 10                                                                  | P                      |            |         |
| <u>6.10</u><br>5.46                                                   | h                      |            |         |
| $\boxed{\frac{.240}{.215}}$                                           | И                      |            |         |
| .215                                                                  |                        |            |         |
|                                                                       |                        | $\sim$     |         |
| I SECTION                                                             | $\vee$ $\bigcirc$ $-$  | $\bigcirc$ |         |
|                                                                       | 6024                   | 0 1        |         |
| 0080] MIN TIN /<br>15] THK SILVER                                     | <u>6\ 6024</u><br>6024 |            |         |
| N                                                                     | 6024                   |            |         |
|                                                                       | 6024                   |            |         |
| SH                                                                    | PART                   | NC         |         |
|                                                                       |                        |            |         |
| ETE Con                                                               | nectivity              |            |         |
| RECEPTACLE, FASTIN-                                                   | -FASTON                |            |         |
| 6.35 [.250] SEF                                                       |                        |            |         |
| GE CODE DRAWING NO                                                    |                        | RECTON     | CTED TO |
|                                                                       |                        | NLOIRI     |         |
| 770                                                                   | I                      |            |         |
| )779 C=60249                                                          | SHEET<br>1 OF 1        | RE         | -<br>G  |