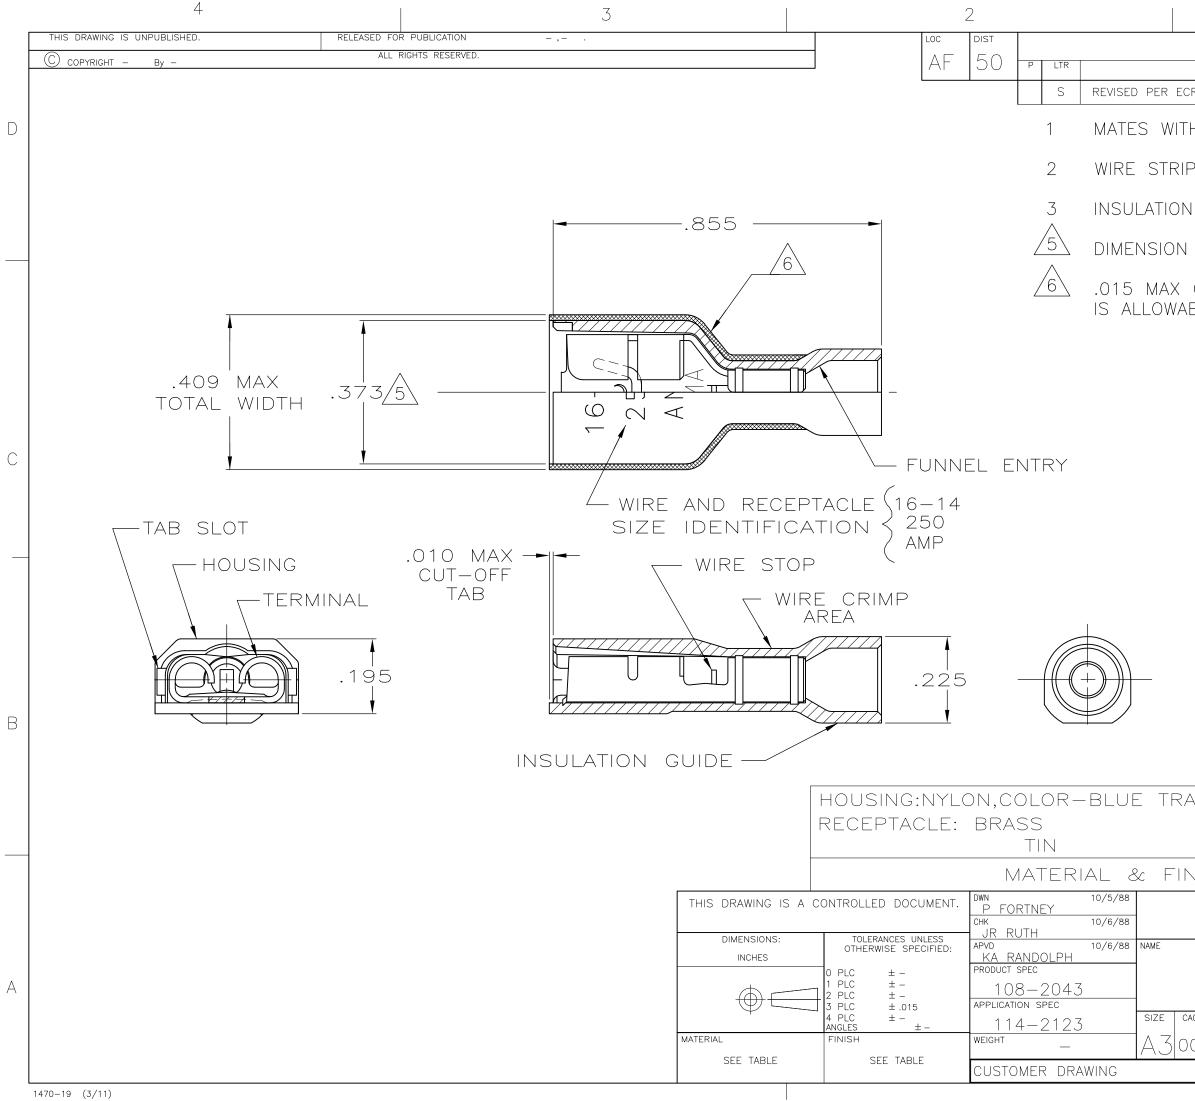

| REVISIONS                                     |         |              |         |          |   |
|-----------------------------------------------|---------|--------------|---------|----------|---|
| DESCRIPTION                                   |         | DATE         | DWN     | APVD     |   |
| R-13-004343                                   |         | 30JUL13      | KH      | KR       |   |
| H .032±.001×.250                              | TAE     |              |         |          | [ |
| PLENGTH.281                                   |         |              |         |          |   |
| I SIZE .160 MAX E                             | AIC     |              |         |          |   |
| DOES NOT INCLU                                | de t    | RIM BU       | RR      |          |   |
| CARRIER TRIM BUR                              |         |              | E       |          |   |
| BLE IN THE SHADE                              | ID A    | REA          |         |          |   |
|                                               |         |              |         |          |   |
|                                               |         |              |         |          |   |
|                                               |         |              |         |          |   |
|                                               |         |              |         |          | ( |
|                                               |         |              |         |          |   |
|                                               |         |              |         |          |   |
|                                               |         |              |         |          |   |
|                                               |         |              |         |          |   |
|                                               |         |              |         |          |   |
|                                               |         |              |         |          |   |
|                                               |         |              |         |          | E |
|                                               |         |              |         |          |   |
| ANSLUCENT                                     | -       | 3-3508       | 320-    | -2       |   |
|                                               |         |              |         | ~        |   |
| NISH                                          |         | PART         | - N(    | )<br>)   |   |
| <b>STE</b> TE C                               | Conne   | ectivity     |         |          |   |
| RECEPTACLE ASSY,                              | ,ULTR,  | A-FAST,      |         |          |   |
| LOOSE PIECE, 250 SEF                          | ries, î | 16-14 AW     | /G      |          | ŀ |
| age code drawing no $0779$ <b>C</b> $-350820$ |         |              | RESTRIC | CTED TO  |   |
| Scale 4:1                                     | 1 SHE   | et<br>1 of 1 | 1 REV   | 's       |   |
|                                               |         |              |         | <u> </u> |   |