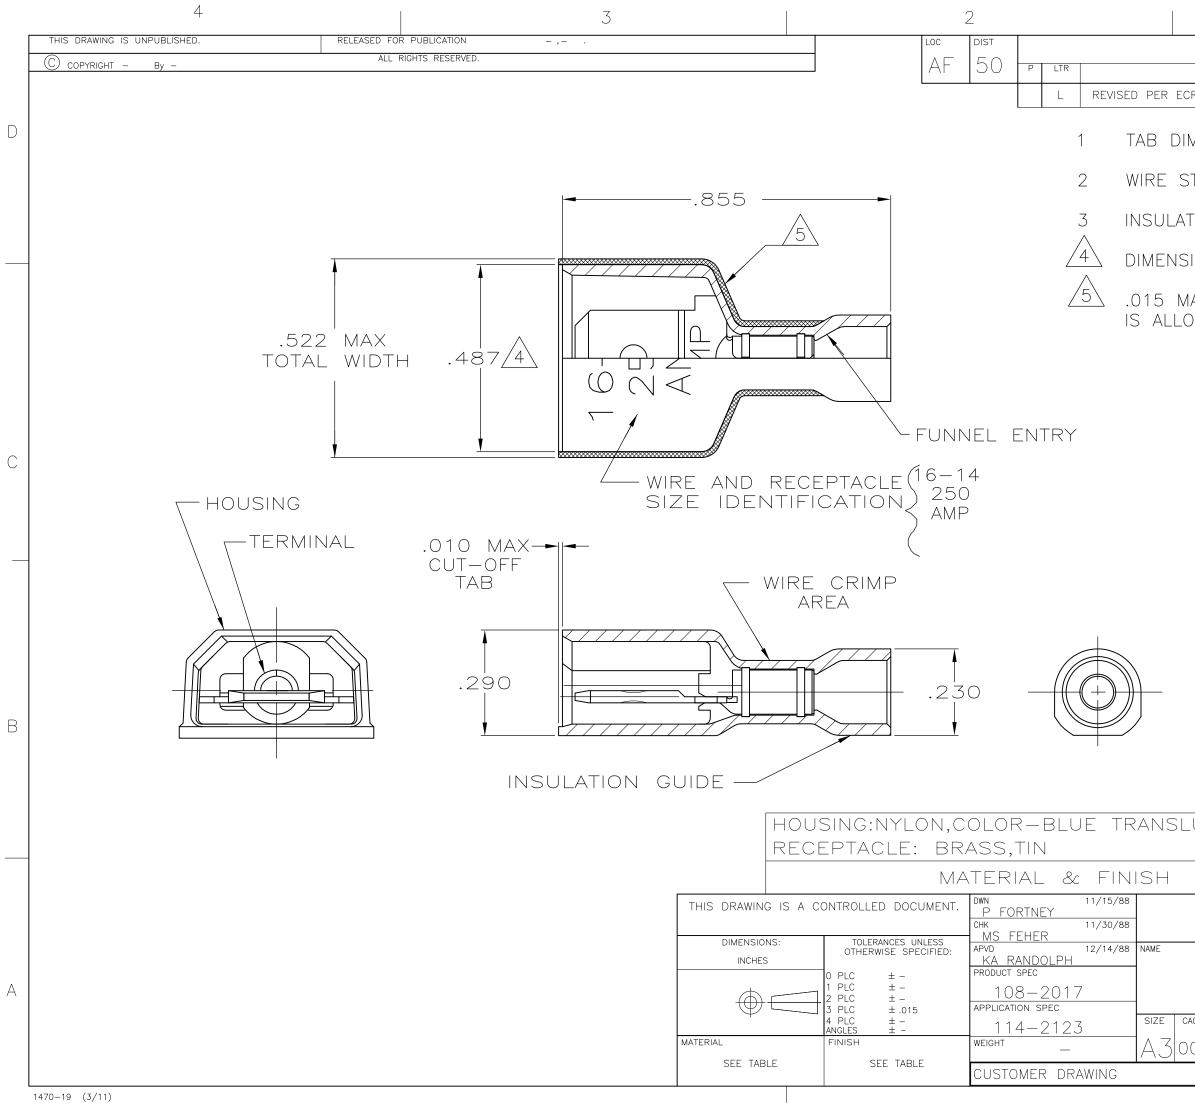

This browser does not have Java enabled.

What can we help you find?

Have a Question? Chat with a Product Information Specialist

Careers

Product Compliance Support Center Site Map

Manage Your Account

|                                                                                                                                         | 1                          |                       |     |            |   |
|-----------------------------------------------------------------------------------------------------------------------------------------|----------------------------|-----------------------|-----|------------|---|
| REVISIONS<br>DESCRIPTION<br>R-13-004343                                                                                                 |                            | DATE<br>30JUL13       | dwn | apvd<br>KR |   |
| MENSIONS .032±.<br>TRIP LENGTH .28<br>TON SIZE .160 M<br>ION DOES NOT IN<br>AX CARRIER TRIM<br>WABLE IN THE S                           | 1<br>IAX D<br>ICLUD<br>BUR | ia<br>e trim<br>r per |     |            |   |
|                                                                                                                                         |                            |                       |     |            | C |
|                                                                                                                                         |                            |                       |     |            | В |
| UCENT                                                                                                                                   |                            | -52010                |     | 2          |   |
| PART NO                                                                                                                                 |                            |                       |     |            |   |
| TAB ASSEMBLY, ULTRA-FAST,<br>LOOSE PIECE, 250 SERIES, 16-14 AWG<br>AGE CODE DRAWING NO<br>0779 C-520107<br>SCALE 4:1 SHEET 1 OF 1 REV L |                            |                       |     |            | A |
|                                                                                                                                         |                            |                       |     |            |   |