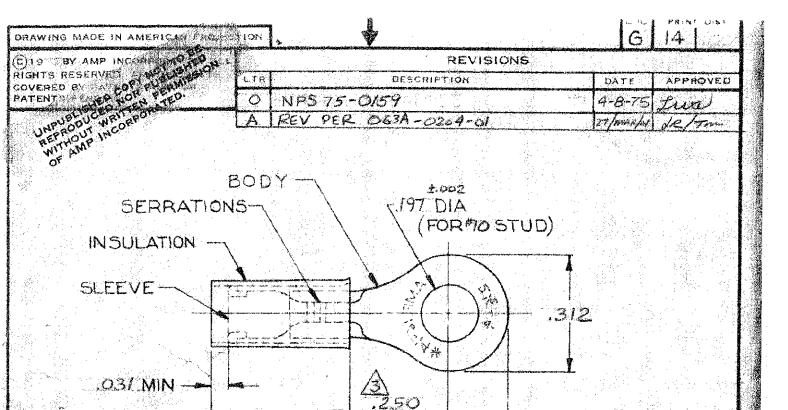

## www.Jameco.com + 1-800-831-4242

The content and copyrights of the attached material are the property of its owner.

Jameco Part Number 754419

MIN

-.813 MAX

654MAX

FOR .115 TO .170 WIRE INSULATION DIA.

2 TONGUE MATERIAL THK = .031 ± .002

A DIMENSION APPLIES FROM EDGE OF METAL

WIRE BBL TO CENTER OF STUD HOLE.

|                                                                                                                                                                                                                                                                                                                                                                                                                                                                                                                                                                                                                                                                                                                                                                                                                                                                                                                                                                                                                                                                                                                                                                                                                                                                                                                                                                                                                                                                                                                                                                                                                                                                                                                                                                                                                                                                                                                                                                                                                                                                                                                                | 53942-1<br>N TAPE | 53942-2                            | BODY & SLEEVE: COPPER (QQ-C-576)  TIN PL (MIL-T-10727). |
|--------------------------------------------------------------------------------------------------------------------------------------------------------------------------------------------------------------------------------------------------------------------------------------------------------------------------------------------------------------------------------------------------------------------------------------------------------------------------------------------------------------------------------------------------------------------------------------------------------------------------------------------------------------------------------------------------------------------------------------------------------------------------------------------------------------------------------------------------------------------------------------------------------------------------------------------------------------------------------------------------------------------------------------------------------------------------------------------------------------------------------------------------------------------------------------------------------------------------------------------------------------------------------------------------------------------------------------------------------------------------------------------------------------------------------------------------------------------------------------------------------------------------------------------------------------------------------------------------------------------------------------------------------------------------------------------------------------------------------------------------------------------------------------------------------------------------------------------------------------------------------------------------------------------------------------------------------------------------------------------------------------------------------------------------------------------------------------------------------------------------------|-------------------|------------------------------------|---------------------------------------------------------|
|                                                                                                                                                                                                                                                                                                                                                                                                                                                                                                                                                                                                                                                                                                                                                                                                                                                                                                                                                                                                                                                                                                                                                                                                                                                                                                                                                                                                                                                                                                                                                                                                                                                                                                                                                                                                                                                                                                                                                                                                                                                                                                                                | WIRE .            | 53942-1                            | INSULATION: NYLON(MIL-M-20693) TYPEI<br>(COLOR: BLUE)   |
| QTY DE                                                                                                                                                                                                                                                                                                                                                                                                                                                                                                                                                                                                                                                                                                                                                                                                                                                                                                                                                                                                                                                                                                                                                                                                                                                                                                                                                                                                                                                                                                                                                                                                                                                                                                                                                                                                                                                                                                                                                                                                                                                                                                                         | SCRIPTIO          | N PART NO.                         | MATERIAL & FINISH                                       |
| UNLESS OTHERWISE<br>SPECIFIED OTMENSIONS<br>ARE IN INCHES<br>TOLERANCES ON:                                                                                                                                                                                                                                                                                                                                                                                                                                                                                                                                                                                                                                                                                                                                                                                                                                                                                                                                                                                                                                                                                                                                                                                                                                                                                                                                                                                                                                                                                                                                                                                                                                                                                                                                                                                                                                                                                                                                                                                                                                                    |                   | ONTRACT NO.  R. WAYNE L. MILLER 25 | AMP INCORPORATED HARRISBURG PENNSYLVANIA                |
| DECIMALS : 208 ANGLES : 208 MATERIAL                                                                                                                                                                                                                                                                                                                                                                                                                                                                                                                                                                                                                                                                                                                                                                                                                                                                                                                                                                                                                                                                                                                                                                                                                                                                                                                                                                                                                                                                                                                                                                                                                                                                                                                                                                                                                                                                                                                                                                                                                                                                                           |                   | PPO Levabel 4-9-75                 | PI.D.G-RING TONGUE                                      |
| SEE TABLE                                                                                                                                                                                                                                                                                                                                                                                                                                                                                                                                                                                                                                                                                                                                                                                                                                                                                                                                                                                                                                                                                                                                                                                                                                                                                                                                                                                                                                                                                                                                                                                                                                                                                                                                                                                                                                                                                                                                                                                                                                                                                                                      |                   | Levels 4-10-75                     | WIRE SIZE 16-14                                         |
| man and the second seco |                   | OTHER APPO                         | A 00779 53942                                           |
|                                                                                                                                                                                                                                                                                                                                                                                                                                                                                                                                                                                                                                                                                                                                                                                                                                                                                                                                                                                                                                                                                                                                                                                                                                                                                                                                                                                                                                                                                                                                                                                                                                                                                                                                                                                                                                                                                                                                                                                                                                                                                                                                |                   |                                    | SCALENTS SHEET LOFT                                     |