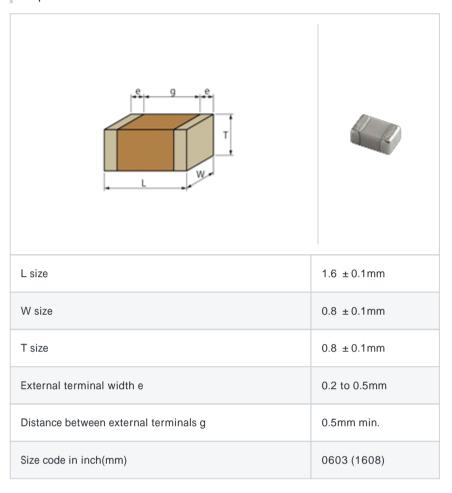

#### Shape

### References

| Packaging | Specifications     | Minimum quantity |
|-----------|--------------------|------------------|
| D         | 180mm Paper taping | 4000             |
| J         | 330mm Paper taping | 10000            |

| Mass (typ.) |       |
|-------------|-------|
| 1 piece     | 6.3mg |
| 180mm Reel  | 144g  |

## Specifications

| Capacitance                                      | 6.8pF ± 0.25pF |
|--------------------------------------------------|----------------|
| Rated voltage                                    | 100Vdc         |
| Temperature characteristics (complied standard)  | COG(EIA)       |
| Temperature coefficient                          | 0 ± 30ppm/     |
| Temperature range of temperature characteristics | 25 to 125      |
| Operating temperature range                      | -55 to 125     |