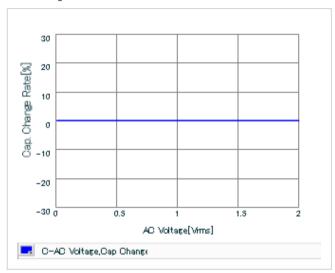

Chart of characteristic data (The charts below may show another part number which shares its characteristics.)

Frequency characteristics (ESR, Impedance)

AC voltage characteristics

S parameter (Smith chart S11)