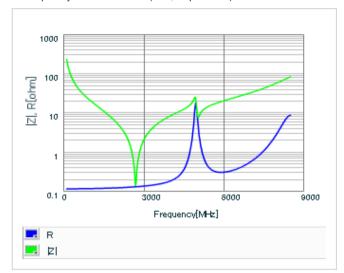

Chart of characteristic data (The charts below may show another part number which shares its characteristics.)

Frequency characteristics (ESR, Impedance)

AC voltage characteristics

S parameter (Smith chart S11)