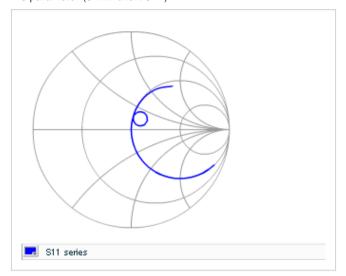

Chart of characteristic data (The charts below may show another part number which shares its characteristics.)

Frequency characteristics (ESR, Impedance)

AC voltage characteristics

S parameter (Smith chart S11)