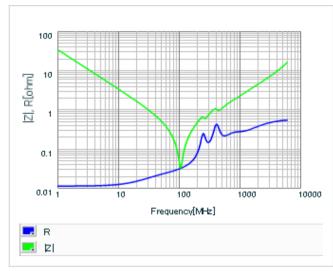

#### AC voltage characteristics

S parameter (Smith chart S11)

Capacitance - temperature characteristics

2 of 2

This PDF data has only typical specifications because there is no space for detailed specifications.