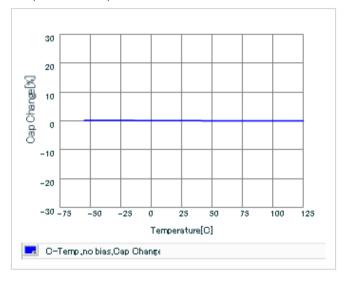

#### AC voltage characteristics

S parameter (Smith chart S11)

Capacitance - temperature characteristics

2 of 2

This PDF data has only typical specifications because there is no space for detailed specifications.