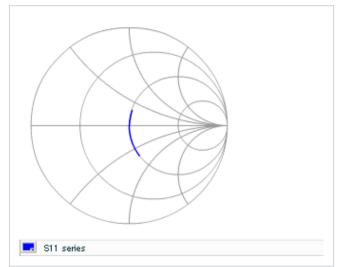

#### AC voltage characteristics

S parameter (Smith chart S11)

Capacitance - temperature characteristics

2 of 2

This PDF data has only typical specifications because there is no space for detailed specifications.