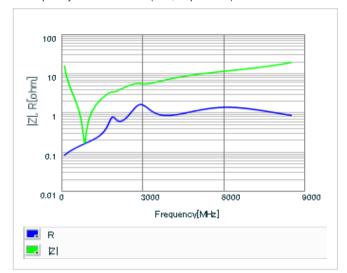

Chart of characteristic data (The charts below may show another part number which shares its characteristics.)

Frequency characteristics (ESR, Impedance)

AC voltage characteristics

S parameter (Smith chart S11)