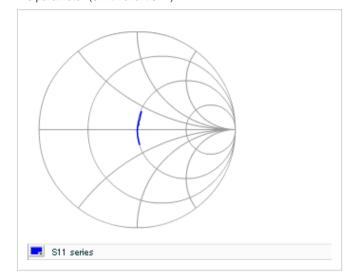

Chart of characteristic data (The charts below may show another part number which shares its characteristics.)

Frequency characteristics (ESR, Impedance)

AC voltage characteristics

S parameter (Smith chart S11)