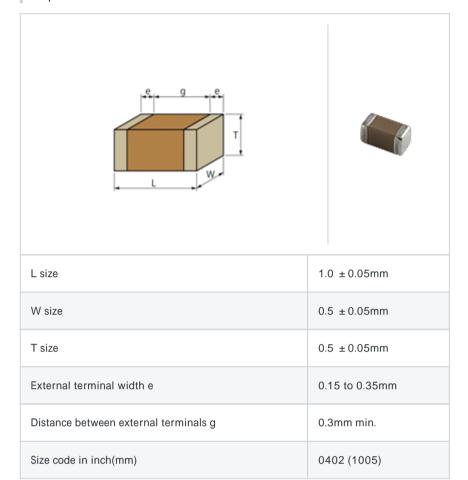

### Shape

#### References

| Packaging | Specifications                                              | Minimum quantity |
|-----------|-------------------------------------------------------------|------------------|
| D         | 180mm Paper taping                                          | 10000            |
| J         | 330mm Paper taping                                          | 50000            |
| W         | 180mm Paper taping (W8P1*)  * Width: 8mm, Pocket pitch: 1mm | 20000            |