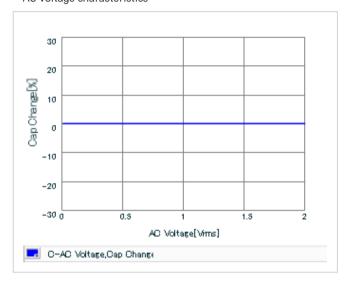

Chart of characteristic data (The charts below may show another part number which shares its characteristics.)

Frequency characteristics (ESR, Impedance)

AC voltage characteristics

S parameter (Smith chart S11)