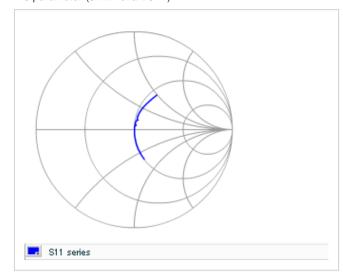

AC voltage characteristics

S parameter (Smith chart S11)

Capacitance - temperature characteristics

2 of 2

This PDF data has only typical specifications because there is no space for detailed specifications.