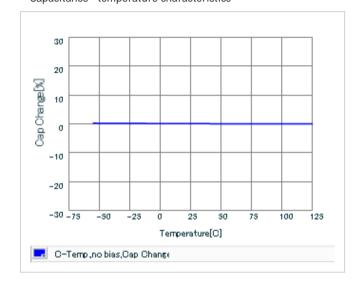

AC voltage characteristics

S parameter (Smith chart S11)

Capacitance - temperature characteristics

2 of 2

This PDF data has only typical specifications because there is no space for detailed specifications.