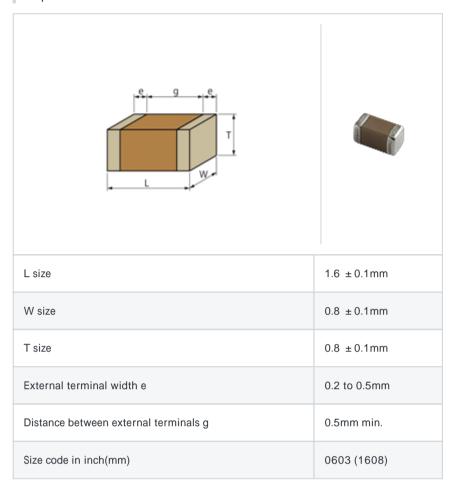

# GCM1885C2A470JA16#

"#" indicates a package specification code.















< List of part numbers with package codes > GCM1885C2A470JA16D , GCM1885C2A470JA16J

#### Shape



### References

| Packaging | Specifications     | Minimum quantity |
|-----------|--------------------|------------------|
| D         | 180mm Paper taping | 4000             |
| J         | 330mm Paper taping | 10000            |

| Mass (typ.) |       |  |
|-------------|-------|--|
| 1 piece     | 6.3mg |  |
| 180mm Reel  | 144g  |  |

## Specifications

| Capacitance                                      | 47pF ±5%   |
|--------------------------------------------------|------------|
| Rated voltage                                    | 100Vdc     |
| Temperature characteristics (complied standard)  | COG(EIA)   |
| Temperature coefficient                          | 0 ± 30ppm/ |
| Temperature range of temperature characteristics | 25 to 125  |
| Operating temperature range