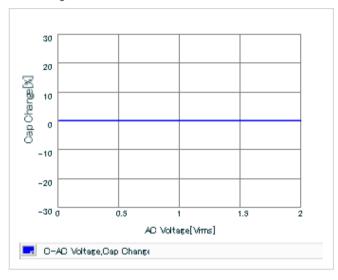

AC voltage characteristics

S parameter (Smith chart S11)

Capacitance - temperature characteristics

2 of 2

This PDF data has only typical specifications because there is no space for detailed specifications.