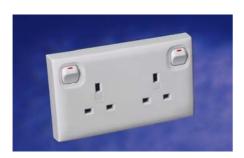

## Specification:

Bakelite resin twin switched 13A BS1363 socket outlet intended for mounting on recessed 1 gang boxes to convert 1 gang socket outlet to 2 gang socket without modification to existing wiring or building structure.

Dimensions: Width: 146mm

Height: 86mm

Projection: 22mm

Weight: (Kg) Nett: 0.170

Supply: 230/240V 50Hz

Terminal: 2 x 6mm² max Fixing screws: 2 off M3.5x 30

Complies with BS1363