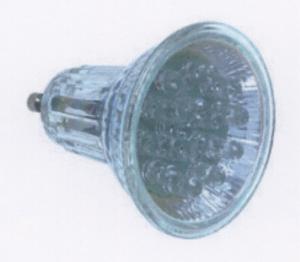

## **DATA SHEET**

## Data Sheet For 23-5108 GU10 LED White Lamp

| Colour     | White          |
|------------|----------------|
| LED Pieces | 15             |
| Volts      | 220-240        |
| Watts      | 1.5            |
| Hours      | .50,000-80,000 |
| Beam Angle | 45             |
| MCD        | 3000           |