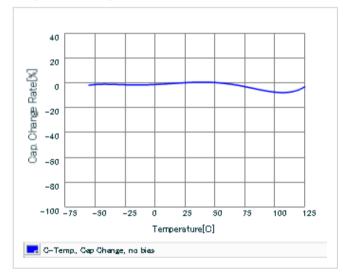

|-------------|-------|
| 1 piece     | 6.3mg |
| 180mm Reel  | 144g  |

### 1 of 2

# 🔔 Attention

1. This datasheet is downloaded from the website of Murata Manufacturing Co., Ltd. Therefore, it 's specifications are subject to change or our products in it may be discontinued without advance notice. Please check with our sales representatives or product engineers before ordering.

2. This datasheet has only typical specifications because there is no space for detailed specifications.

Therefore, please review our product specifications or consult the approval sheet for product specifications before ordering.

muRata Murata Manufacturing Co., Ltd.

URL : http://www.murata.co.jp/

Last updated: 2014/10/22





#### DC bias characteristics



#### Capacitance - temperature characteristics



# S parameter (Smith chart S11)



## AC voltage characteristics



2 of 2

This PDF data has only typical specifications because there is no space for detailed specifications.

Therefore, please reviewour product specifications or consult the approval sheet for product specifications before ordering.



muRata Murata Manufacturing Co., Ltd. Last updated: 2014/10/22