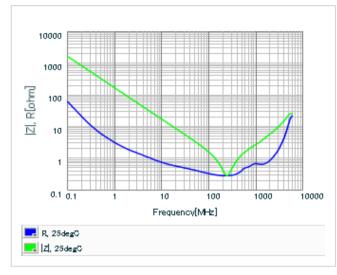

|
| J         | 330mm Paper taping | 10000            |

| Mass (typ.) |       |
|-------------|-------|
| 1 piece     | 6.3mg |
| 180mm Reel  | 144g  |

### 1 of 2

# 🔔 Attention

1. This datasheet is downloaded from the website of Murata Manufacturing Co., Ltd. Therefore, it 's specifications are subject to change or our products in it may be discontinued without advance notice. Please check with our sales representatives or product engineers before ordering.

2. This datasheet has only typical specifications because there is no space for detailed specifications.

Therefore, please review our product specifications or consult the approval sheet for product specifications before ordering.

muRata Murata Manufacturing Co., Ltd.

URL : http://www.murata.co.jp/

Last updated: 2014/10/22





#### DC bias characteristics



#### Capacitance - temperature characteristics



# S parameter (Smith chart S11)



## AC voltage characteristics



2 of 2

This PDF data has only typical specifications because there is no space for detailed specifications.

Therefore, please reviewour product specifications or consult the approval sheet for product specifications before ordering.



muRata Murata Manufacturing Co., Ltd. Last updated: 2014/10/22