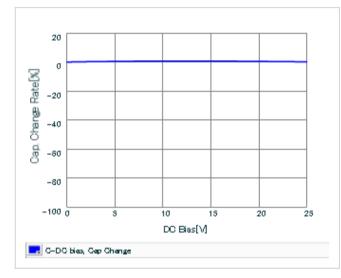

ing | 10000            |

| Mass (typ.) |       |
|-------------|-------|
| 1 piece     | 6.3mg |
| 180mm Reel  | 144g  |

### 1 of 2

# 🔔 Attention

1. This datasheet is downloaded from the website of Murata Manufacturing Co., Ltd. Therefore, it 's specifications are subject to change or our products in it may be discontinued without advance notice. Please check with our sales representatives or product engineers before ordering.

2. This datasheet has only typical specifications because there is no space for detailed specifications.

Therefore, please review our product specifications or consult the approval sheet for product specifications before ordering.

muRata Murata Manufacturing Co., Ltd.

URL : http://www.murata.co.jp/

Last updated: 2014/10/22





#### DC bias characteristics



#### Capacitance - temperature characteristics



# S parameter (Smith chart S11)



## AC voltage characteristics



2 of 2

This PDF data has only typical specifications because there is no space for detailed specifications.

Therefore, please reviewour product specifications or consult the approval sheet for product specifications before ordering.



muRata Murata Manufacturing Co., Ltd. Last updated: 2014/10/22