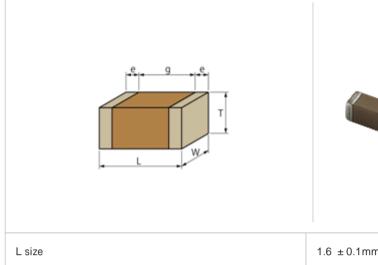

# Shape

| L size                                | 1.6 ±0.1mm   |
|---------------------------------------|--------------|
| W size                                | 0.8 ±0.1mm   |
| T size                                | 0.8 ±0.1mm   |
| External terminal width e             | 0.2 to 0.5mm |
| Distance between external terminals g | 0.5mm min.   |
| Size code in inch(mm)                 | 0603 (1608)  |