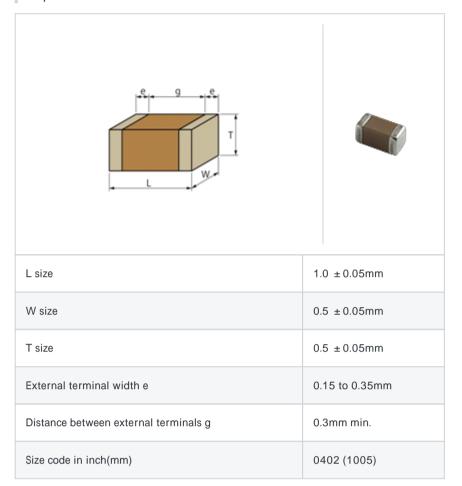

# GRM1555C1H1R0CA01#

"#" indicates a package specification code.











< List of part numbers with package codes >  ${\tt GRM1555C1H1R0CA01D} \ \ , \ \ {\tt GRM1555C1H1R0CA01W} \ \ , \ \ {\tt GRM1555C1H1R0CA01J}$ 

#### Shape



### References

| Packaging | Specifications                                              | Minimum quantity |
|-----------|-------------------------------------------------------------|------------------|
| D         | 180mm Paper taping                                          | 10000            |
| J         | 330mm Paper taping                                          | 50000            |
| W         | 180mm Paper taping (W8P1*)  * Width: 8mm, Pocket pitch: 1mm | 20000            |

| Mass (typ.) |       |  |
|-------------|-------|--|
| 1 piece     | 1.6mg |  |
| 180mm Reel  | 118g  |  |

## Specifications

| Capacitance                                      | 1.0pF ± 0.25pF |
|--------------------------------------------------|----------------|
| Rated voltage