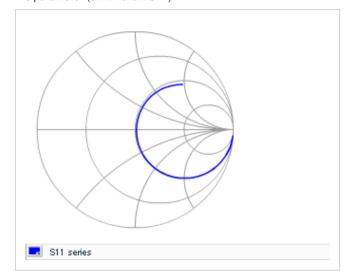

Chart of characteristic data (The charts below may show another part number which shares its characteristics.)

Frequency characteristics (ESR, Impedance)

AC voltage characteristics

S parameter (Smith chart S11)