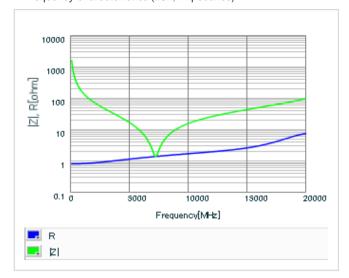

Chart of characteristic data (The charts below may show another part number which shares its characteristics.)

Frequency characteristics (ESR, Impedance)

AC voltage characteristics

S parameter (Smith chart S11)