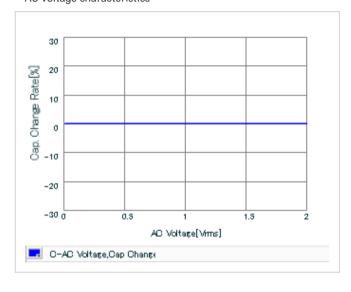

Chart of characteristic data (The charts below may show another part number which shares its characteristics.)

Frequency characteristics (ESR, Impedance)

AC voltage characteristics

S parameter (Smith chart S11)