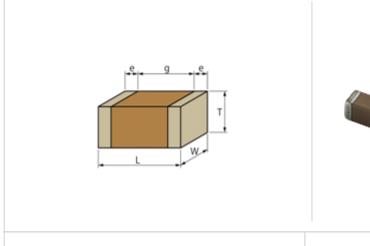

### Shape

| L size                                | 2.0 ±0.1mm   |
|---------------------------------------|--------------|
| W size                                | 1.25 ±0.1mm  |
| T size                                | 0.6 ±0.1mm   |
| External terminal width e             | 0.2 to 0.7mm |
| Distance between external terminals g | 0.7mm min.   |
| Size code in inch(mm)                 | 0805 (2012)  |