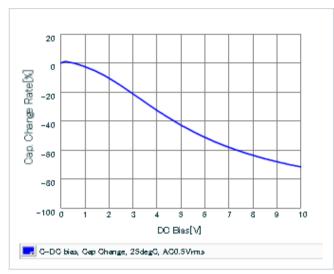

Frequency characteristics (ESR, Impedance)

DC bias characteristics

Capacitance - temperature characteristics

S parameter (Smith chart S11)

AC voltage characteristics

Calorific property by ripple current

2 of 2