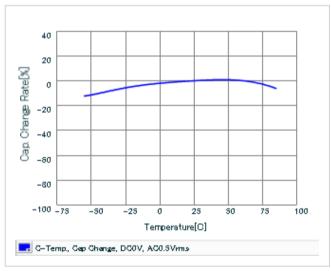

Frequency characteristics (ESR, Impedance)

DC bias characteristics

Capacitance - temperature characteristics

S parameter (Smith chart S11)

AC voltage characteristics

Calorific property by ripple current

2 of 2