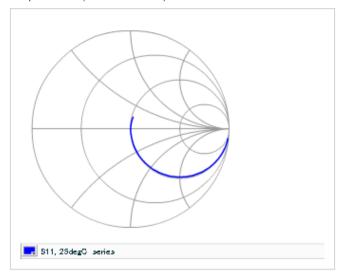

Frequency characteristics (ESR, Impedance)

DC bias characteristics

Capacitance - temperature characteristics

S parameter (Smith chart S11)

AC voltage characteristics

Calorific property by ripple current

2 of 2