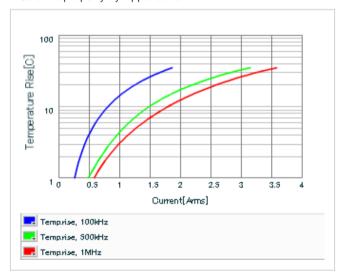

Frequency characteristics (ESR, Impedance)

DC bias characteristics

Capacitance - temperature characteristics

S parameter (Smith chart S11)

AC voltage characteristics

Calorific property by ripple current

2 of 2