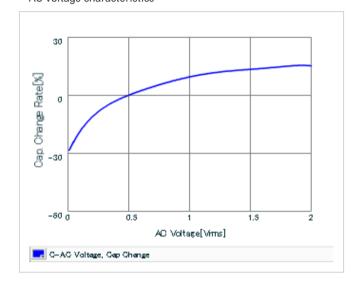

Frequency characteristics (ESR, Impedance)

DC bias characteristics

Capacitance - temperature characteristics

S parameter (Smith chart S11)

AC voltage characteristics

Calorific property by ripple current

2 of 2