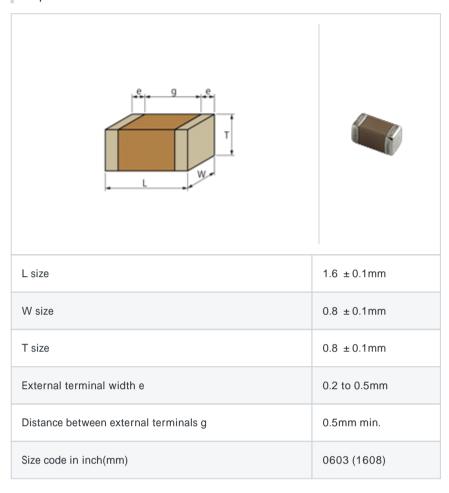

# GRM188R61A225KE34#

"#" indicates a package specification code.











< List of part numbers with package codes > GRM188R61A225KE34D , GRM188R61A225KE34J

#### Shape



### References

| Packaging | Specifications     | Minimum quantity |
|-----------|--------------------|------------------|
| D         | 180mm Paper taping | 4000             |
| J         | 330mm Paper taping | 10000            |

| Mass (typ.) |       |  |
|-------------|-------|--|
| 1 piece     | 6.3mg |  |
| 180mm Reel  | 144g  |  |

## Specifications

| Capacitance                                      | 2.2µF ± 10% |
|--------------------------------------------------|-------------|
| Rated voltage                                    | 10Vdc       |
| Temperature characteristics (complied standard)  | X5R(EIA)    |
| Capacitance change rate                          | ± 15.0%     |
| Temperature range of temperature characteristics | -55 to 85   |
| Operating temperature range