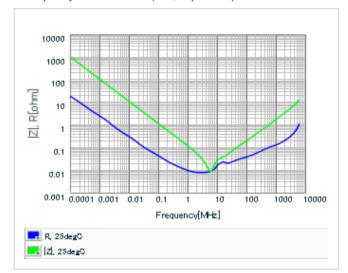

Frequency characteristics (ESR, Impedance)

DC bias characteristics

Capacitance - temperature characteristics

S parameter (Smith chart S11)

AC voltage characteristics

Calorific property by ripple current

2 of 2