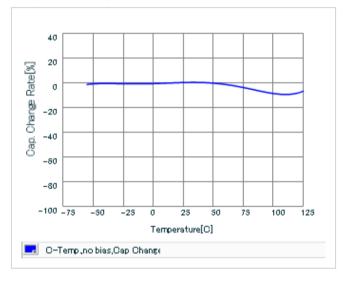

# Calorific property by ripple current

DC bias characteristics

Capacitance - temperature characteristics

2 of 2

This PDF data has only typical specifications because there is no space for detailed specifications.