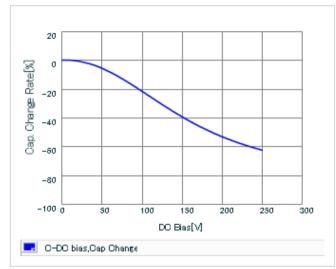

# Calorific property by ripple current

DC bias characteristics

Capacitance - temperature characteristics

2 of 2

This PDF data has only typical specifications because there is no space for detailed specifications.