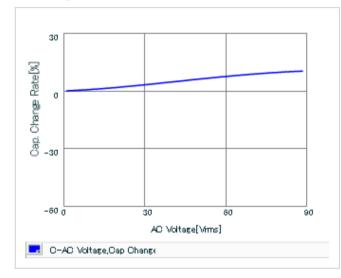

# Calorific property by ripple current

DC bias characteristics

Capacitance - temperature characteristics

2 of 2

This PDF data has only typical specifications because there is no space for detailed specifications.