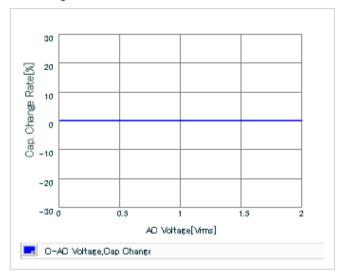

Chart of characteristic data (The charts below may show another part number which shares its characteristics.)

Frequency characteristics (ESR, Impedance)

AC voltage characteristics

S parameter (Smith chart S11)