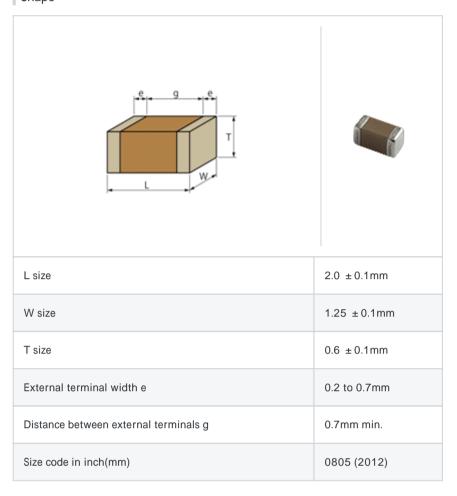

# GRM2165C2A221JA01#

"#" indicates a package specification code.













< List of part numbers with package codes >  $GRM2165C2A221JA01D \ , \ GRM2165C2A221JA01J$ 

### Shape



#### References

| Packaging | Specifications     | Minimum quantity |
|-----------|--------------------|------------------|
| D         | 180mm Paper taping | 4000             |
| J         | 330mm Paper taping | 10000            |

| Mass (typ.) |       |
|-------------|-------|
| 1 piece     | 6.4mg |
| 180mm Reel  | 126g  |

# Specifications

| Capacitance                                      | 220pF ±5%  |
|--------------------------------------------------|------------|
| Rated voltage                                    | 100Vdc     |
| Temperature characteristics (complied standard)  | COG(EIA)   |
| Temperature coefficient                          | 0 ± 30ppm/ |
| Temperature range of temperature characteristics | 25 to 125  |
| Operating temperature range                      |