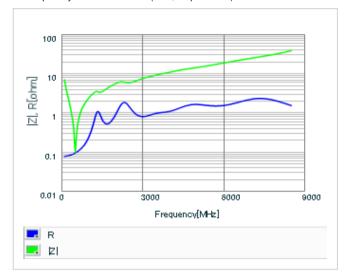

Chart of characteristic data (The charts below may show another part number which shares its characteristics.)

Frequency characteristics (ESR, Impedance)

AC voltage characteristics

S parameter (Smith chart S11)