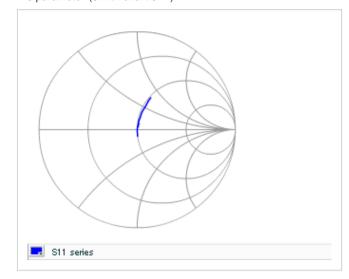

Chart of characteristic data (The charts below may show another part number which shares its characteristics.)

Frequency characteristics (ESR, Impedance)

AC voltage characteristics

S parameter (Smith chart S11)