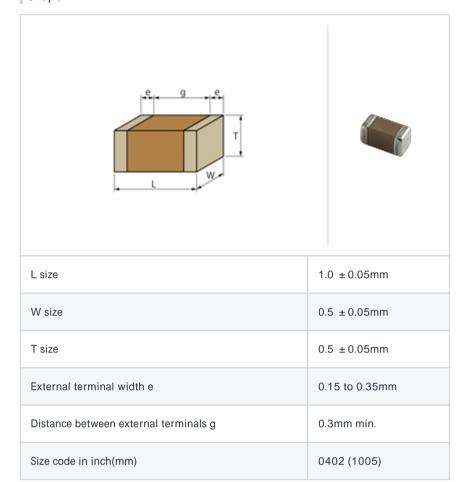

# GRM1555C1H2R7BZ01#

"#" indicates a package specification code.











< List of part numbers with package codes >  ${\sf GRM1555C1H2R7BZ01D} \ \ , \ \ {\sf GRM1555C1H2R7BZ01W} \ \ , \ \ {\sf GRM1555C1H2R7BZ01J}$ 

#### Shape



## References

| Packaging | Specifications                                              | Minimum quantity |
|-----------|-------------------------------------------------------------|------------------|
| D         | 180mm Paper taping                                          | 10000            |
| J         | 330mm Paper taping                                          | 50000            |
| W         | 180mm Paper taping (W8P1*)  * Width: 8mm, Pocket pitch: 1mm | 20000            |

| Mass (typ.) |       |  |
|-------------|-------|--|
| 1 piece     | 1.6mg |  |
| 180mm Reel  | 118g  |  |

## Specifications

| Capacitance                                      | 2.7pF ± 0.1pF |
|--------------------------------------------------|---------------|
| Rated voltage