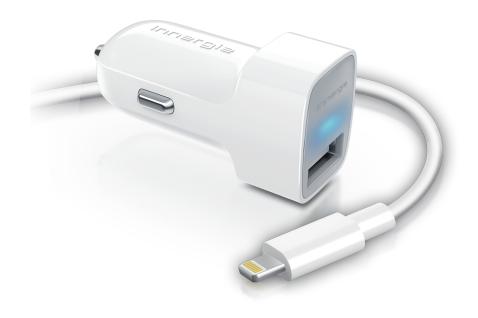

## PowerCombo Go

10W USB Car Adapter with Lightning Cable

## **Package Contents:**

10W USB Car Adapter Lightning Cable

<sup>\*\*</sup> OCP: Over Current Protection OVP: Over Voltage Protection OPP: Over Power Protection SCP: Short Circuit Protection