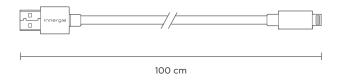

## **Package Contents:**

10W USB Car Adapter Lightning Cable

<sup>\*\*</sup> OCP: Over Current Protection OVP: Over Voltage Protection OPP: Over Power Protection SCP: Short Circuit Protection