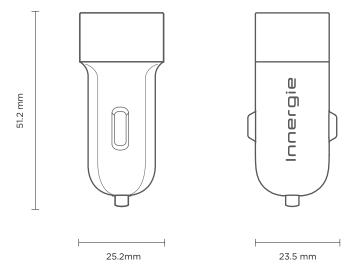

## **Specifications:**

| DC Input                    | 12V DC / 1.2A         |
|-----------------------------|-----------------------|
| USB Output                  | 5V DC / 2.1A          |
| Output Power                | 10W                   |
| Dimensions<br>(L × W × H)   | 51.2 × 25.2 × 23.5 mm |
| Weight*                     | 16 g                  |
| InnerShield<br>Protection** | OCP, OVP, OPP, SCP    |
|                             |                       |