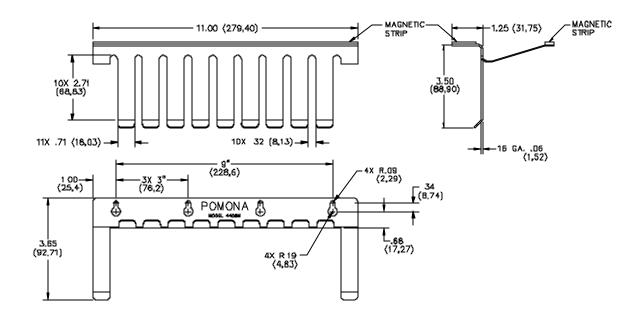

#### **FEATURES:**

• 4408M accepts coax cable size types RG 59 and RG 108

#### **MATERIALS:**

Material: Cold rolled steel No. 2 temper <sup>1</sup>/<sub>2</sub> hard Finish: Baked enamel Color: FED-STD-595A, #27038, Black (4408M)

### **ORDERING INFORMATION:** Model 4408M

All dimensions are in inches. Tolerances (except noted):  $.xx = \pm .02$ " (,51 mm),  $.xxx = \pm .005$ " (,127 mm). All specifications are to the latest revisions. Specifications are subject to change without notice. Registered trademarks are the property of their respective companies. Made in USA