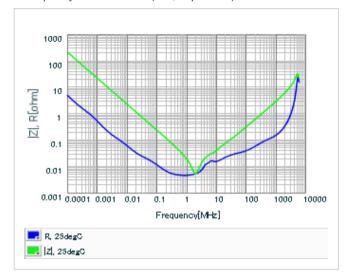

Frequency characteristics (ESR, Impedance)

DC bias characteristics

Capacitance - temperature characteristics

S parameter (Smith chart S11)

AC voltage characteristics

Calorific property by ripple current

2 of 2