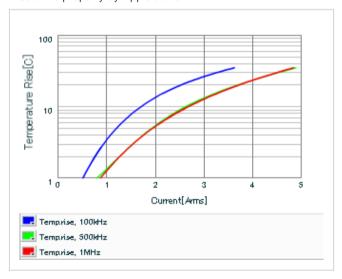

Frequency characteristics (ESR, Impedance)

DC bias characteristics

Capacitance - temperature characteristics

S parameter (Smith chart S11)

AC voltage characteristics

Calorific property by ripple current

2 of 2