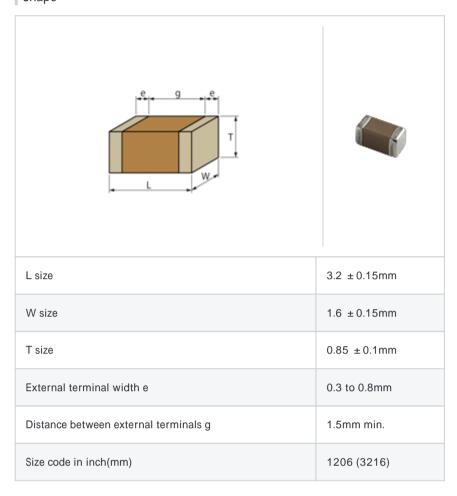

# GRM319R61A106KE19#

"#" indicates a package specification code.











< List of part numbers with package codes > GRM319R61A106KE19D , GRM319R61A106KE19J

#### Shape



### References

| Packaging | Specifications     | Minimum quantity |
|-----------|--------------------|------------------|
| D         | 180mm Paper taping | 4000             |
| J         | 330mm Paper taping | 10000            |

| Mass (typ.) |      |  |
|-------------|------|--|
| 1 piece     | 24mg |  |
| 180mm Reel  | 208g |  |

## Specifications

| Capacitance                                      | 10μF ± 10% |
|--------------------------------------------------|------------|
| Rated voltage                                    | 10Vdc      |
| Temperature characteristics (complied standard)  | X5R(EIA)   |
| Capacitance change rate                          | ± 15.0%    |
| Temperature range of temperature characteristics | -55 to 85  |
| Operating temperature range