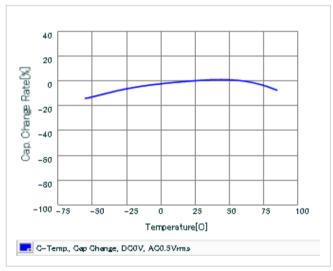

Frequency characteristics (ESR, Impedance)

DC bias characteristics

Capacitance - temperature characteristics

S parameter (Smith chart S11)

AC voltage characteristics

Calorific property by ripple current

2 of 2