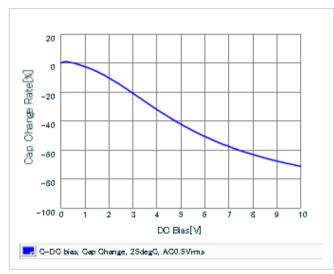

Frequency characteristics (ESR, Impedance)

DC bias characteristics

Capacitance - temperature characteristics

S parameter (Smith chart S11)

AC voltage characteristics

Calorific property by ripple current

2 of 2