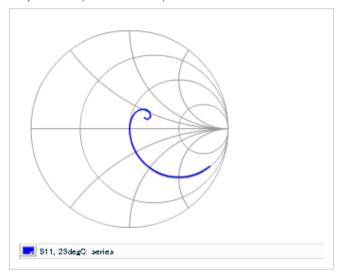

Frequency characteristics (ESR, Impedance)

DC bias characteristics

Capacitance - temperature characteristics

S parameter (Smith chart S11)

AC voltage characteristics

Calorific property by ripple current

2 of 2