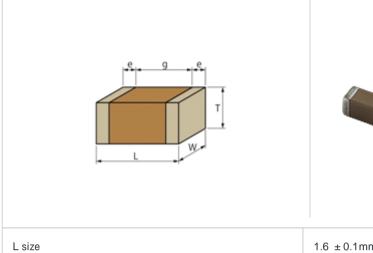

## Shape

| L size                                | 1.6 ±0.1mm   |
|---------------------------------------|--------------|
| W size                                | 0.8 ±0.1mm   |
| T size                                | 0.8 ±0.1mm   |
| External terminal width e             | 0.2 to 0.5mm |
| Distance between external terminals g | 0.5mm min.   |
| Size code in inch(mm)                 | 0603 (1608)  |