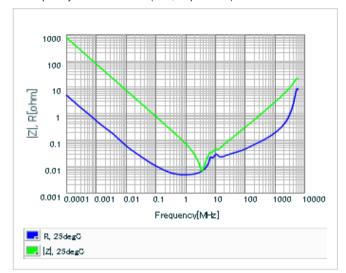

Frequency characteristics (ESR, Impedance)

DC bias characteristics

Capacitance - temperature characteristics

S parameter (Smith chart S11)

AC voltage characteristics

Calorific property by ripple current

2 of 2