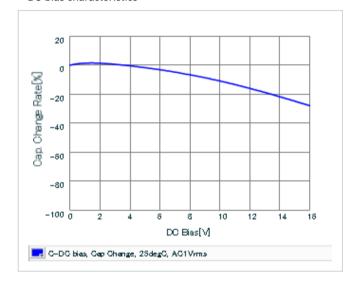

Frequency characteristics (ESR, Impedance)

DC bias characteristics

Capacitance - temperature characteristics

S parameter (Smith chart S11)

AC voltage characteristics

Calorific property by ripple current

2 of 2