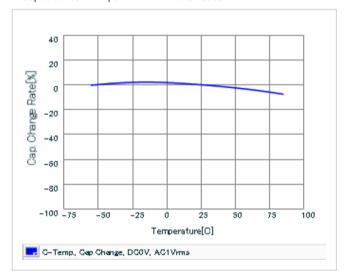

Frequency characteristics (ESR, Impedance)

DC bias characteristics

Capacitance - temperature characteristics

S parameter (Smith chart S11)

AC voltage characteristics

Calorific property by ripple current

2 of 2