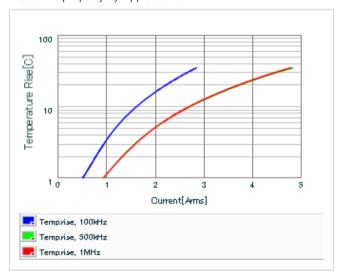

Frequency characteristics (ESR, Impedance)

DC bias characteristics

Capacitance - temperature characteristics

S parameter (Smith chart S11)

AC voltage characteristics

Calorific property by ripple current

2 of 2