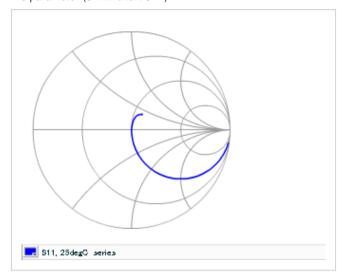

Frequency characteristics (ESR, Impedance)

DC bias characteristics

Capacitance - temperature characteristics

S parameter (Smith chart S11)

AC voltage characteristics

Calorific property by ripple current

2 of 2