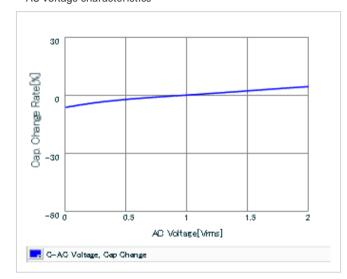

Frequency characteristics (ESR, Impedance)

DC bias characteristics

Capacitance - temperature characteristics

S parameter (Smith chart S11)

AC voltage characteristics

Calorific property by ripple current

2 of 2