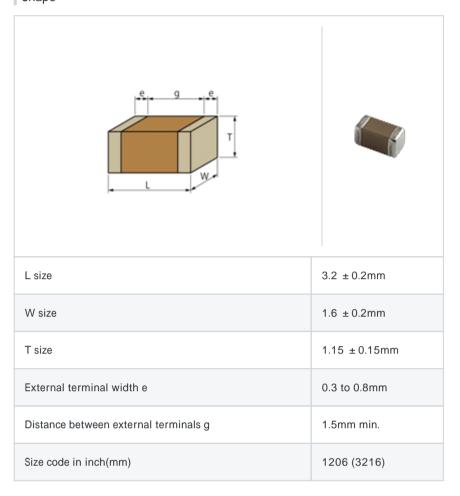

# GRM31MR61C225KA35#

"#" indicates a package specification code.











< List of part numbers with package codes > GRM31MR61C225KA35L , GRM31MR61C225KA35K

### Shape



#### References

| Packaging | Specifications        | Minimum quantity |
|-----------|-----------------------|------------------|
| L         | 180mm Embossed taping | 3000             |
| K         | 330mm Embossed taping | 10000            |

| Mass (typ.) |      |  |
|-------------|------|--|
| 1 piece     | 34mg |  |
| 180mm Reel  | 149g |  |

# Specifications

| Capacitance                                      | 2.2µF ± 10% |
|--------------------------------------------------|-------------|
| Rated voltage                                    | 16Vdc       |
| Temperature characteristics (complied standard)  | X5R(EIA)    |
| Capacitance change rate                          | ± 15.0%     |
| Temperature range of temperature characteristics | -55 to 85   |
| Operating temperature ran