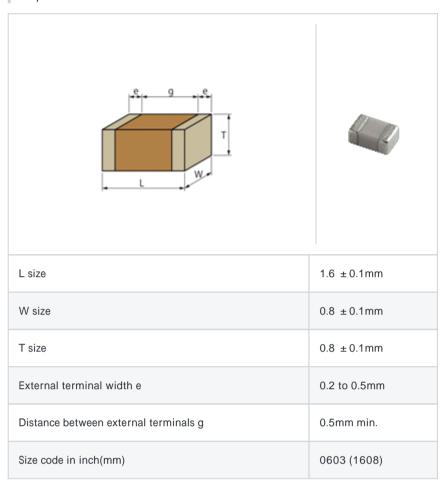

# GQM1885C2A3R3BB01#

"#" indicates a package specification code.















< List of part numbers with package codes > GQM1885C2A3R3BB01D , GQM1885C2A3R3BB01J

#### Shape



### References

| Packaging | Specifications     | Minimum quantity |
|-----------|--------------------|------------------|
| D         | 180mm Paper taping | 4000             |
| J         | 330mm Paper taping | 10000            |

| Mass (typ.) |       |  |
|-------------|-------|--|
| 1 piece     | 6.3mg |  |
| 180mm Reel  | 144g  |  |

## Specifications

| Capacitance                                      | 3.3pF ± 0.1pF |
|--------------------------------------------------|---------------|
| Rated voltage                                    | 100Vdc        |
| Temperature characteristics (complied standard)  | COG(EIA)      |
| Temperature coefficient                          | 0 ± 30ppm/    |
| Temperature range of temperature characteristics | 25 to 125     |
| Operating temperature