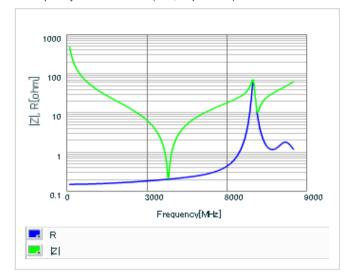

Chart of characteristic data (The charts below may show another part number which shares its characteristics.)

Frequency characteristics (ESR, Impedance)

AC voltage characteristics

S parameter (Smith chart S11)