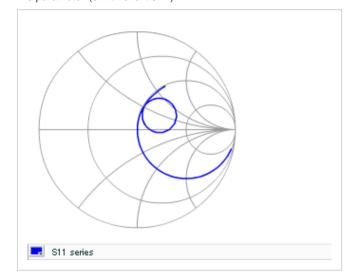

Chart of characteristic data (The charts below may show another part number which shares its characteristics.)

Frequency characteristics (ESR, Impedance)

AC voltage characteristics

S parameter (Smith chart S11)