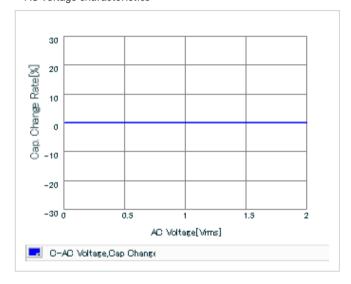

Chart of characteristic data (The charts below may show another part number which shares its characteristics.)

Frequency characteristics (ESR, Impedance)

AC voltage characteristics

S parameter (Smith chart S11)