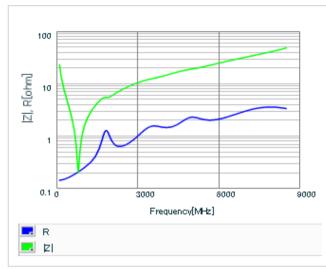

## S parameter (Smith chart S11)

AC voltage characteristics

2 of 2

This PDF data has only typical specifications because there is no space for detailed specifications.

Therefore, please reviewour product specifications or consult the approval sheet for product specifications before ordering.