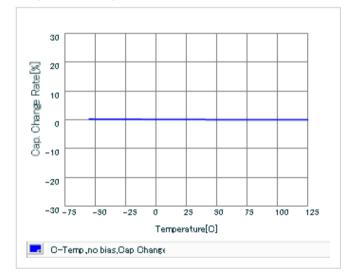

ristics | 25 to 125  |
| Operating temperature range                      | -55 to 125 |

### 🔔 Attention

1. This datasheet is downloaded from the website of Murata Manufacturing Co., Ltd. Therefore, it 's specifications are subject to change or our products in it may be discontinued without advance notice. Please check with our sales representatives or product engineers before ordering.

2. This datasheet has only typical specifications because there is no space for detailed specifications.

Therefore, please review our product specifications or consult the approval sheet for product specifications before ordering.

muRata Murata Manufacturing Co., Ltd.

URL : http://www.murata.com/

Last updated: 2015/10/07





#### DC bias characteristics



Capacitance - temperature characteristics



## S parameter (Smith chart S11)



AC voltage characteristics



2 of 2

This PDF data has only typical specifications because there is no space for detailed specifications.

Therefore, please reviewour product specifications or consult the approval sheet for product specifications before ordering.



muRata Murata Manufacturing Co., Ltd. Last updated: 2015/10/07