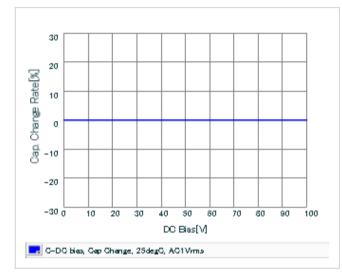

|
| Temperature range of temperature characteristics | 25 to 125  |
| Operating temperature range                      | -55 to 125 |

### 🔔 Attention

1. This datasheet is downloaded from the website of Murata Manufacturing Co., Ltd. Therefore, it 's specifications are subject to change or our products in it may be discontinued without advance notice. Please check with our sales representatives or product engineers before ordering.

2. This datasheet has only typical specifications because there is no space for detailed specifications.

Therefore, please review our product specifications or consult the approval sheet for product specifications before ordering.

muRata Murata Manufacturing Co., Ltd.

URL : http://www.murata.com/

Last updated: 2015/10/07





#### DC bias characteristics



Capacitance - temperature characteristics



## S parameter (Smith chart S11)



AC voltage characteristics



2 of 2

This PDF data has only typical specifications because there is no space for detailed specifications.

Therefore, please reviewour product specifications or consult the approval sheet for product specifications before ordering.



muRata Murata Manufacturing Co., Ltd. Last updated: 2015/10/07