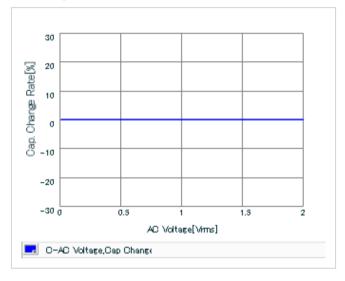

## S parameter (Smith chart S11)

AC voltage characteristics

2 of 2

This PDF data has only typical specifications because there is no space for detailed specifications.

Therefore, please reviewour product specifications or consult the approval sheet for product specifications before ordering.