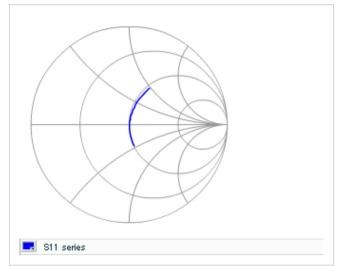

## S parameter (Smith chart S11)

AC voltage characteristics

2 of 2

This PDF data has only typical specifications because there is no space for detailed specifications.

Therefore, please reviewour product specifications or consult the approval sheet for product specifications before ordering.