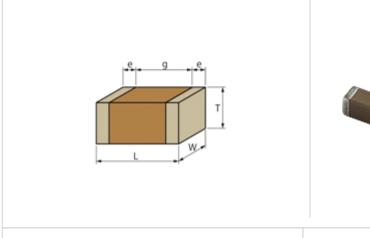

### Shape

| L size                                | 1.6 ±0.1mm   |
|---------------------------------------|--------------|
| W size                                | 0.8 ±0.1mm   |
| T size                                | 0.8 ±0.1mm   |
| External terminal width e             | 0.2 to 0.5mm |
| Distance between external terminals g | 0.5mm min.   |
| Size code in inch(mm)                 | 0603 (1608)  |