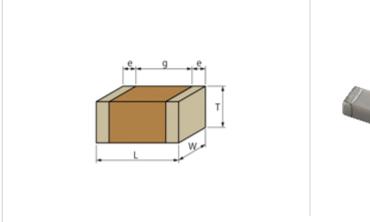

## Shape

| L size                                | 1.6 ±0.1mm   |
|---------------------------------------|--------------|
| W size                                | 0.8 ±0.1mm   |
| T size                                | 0.8 ±0.1mm   |
| External terminal width e             | 0.2 to 0.5mm |
| Distance between external terminals g | 0.5mm min.   |
| Size code in inch(mm)                 | 0603 (1608)  |