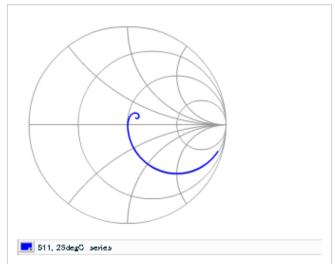

#### DC bias characteristics

Capacitance - temperature characteristics

S parameter (Smith chart S11)

AC voltage characteristics

2 of 2

This PDF data has only typical specifications because there is no space for detailed specifications.