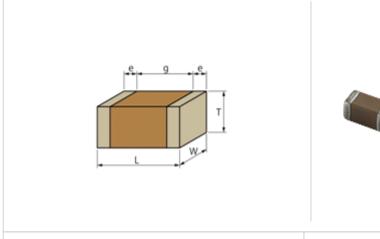

## Shape

| L size                                | 2.0 ±0.1mm   |
|---------------------------------------|--------------|
| W size                                | 1.25 ±0.1mm  |
| T size                                | 0.6 ±0.1mm   |
| External terminal width e             | 0.2 to 0.7mm |
| Distance between external terminals g | 0.7mm min.   |
| Size code in inch(mm)                 | 0805 (2012)  |