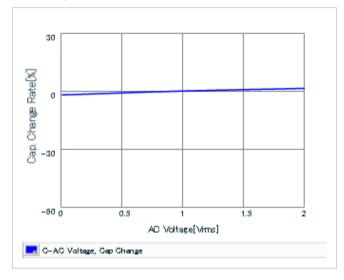

#### DC bias characteristics

Capacitance - temperature characteristics

S parameter (Smith chart S11)

AC voltage characteristics

2 of 2

This PDF data has only typical specifications because there is no space for detailed specifications.