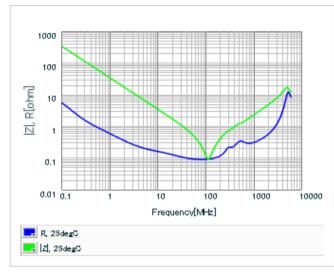

#### DC bias characteristics

Capacitance - temperature characteristics

S parameter (Smith chart S11)

AC voltage characteristics

2 of 2

This PDF data has only typical specifications because there is no space for detailed specifications.