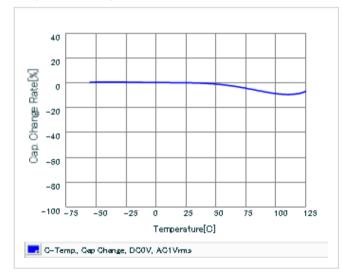

#### DC bias characteristics

Capacitance - temperature characteristics

S parameter (Smith chart S11)

AC voltage characteristics

2 of 2

This PDF data has only typical specifications because there is no space for detailed specifications.